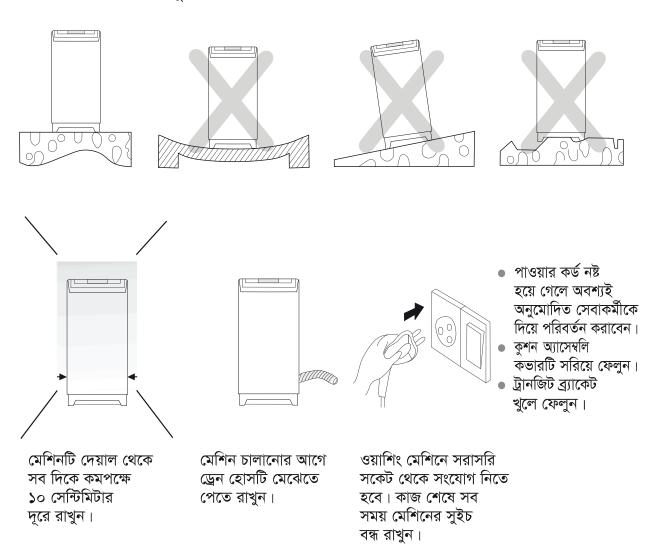

### ইনস্টলেশন এবং অ্যাডজাস্টমেন্ট

- ১. ওয়াশিং মেশিনটি ঢালু ও অসমান জায়গায় সেট করবেন না।
- ২. সমান্তরাল ও সলিড মেঝেতে সেট করুন। চালু থাকাকালীন যেন মেশিন না কাঁপে সেদিকে খেয়াল রাখুন।

#### ওয়াশিং মেশিন সমন্বয়করণ:

- মেশিনের সামনের পায়া নিয়য়্রণযোগ্য (Adjustable)। সামনের দিকটি সামান্য ওপরে তুলুন
   এবং ঘুরিয়ে ঘুরিয়ে পায়াগুলো ঠিক করে মেশিনটি সঠিক ও সমতলভাবে বসান।
- এরপর পায়ার নাটগুলো লক করে দিন (যদি পায়ার নাট থাকে)।
- চিত্রে প্রদর্শিত নিয়মে মেশিনটি আনুভূমিক (Horizontal) আছে কিনা নিশ্চিত করুন।