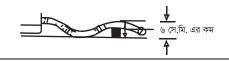

#### ড্রেইন পাইপের ব্যবহার:

- মেশিনের পাশে পাইপের মুখে ড্রেইন পাইপটি সংযুক্ত করুন।
- পাইপটি ঠেলে চিহ্নিত করা অংশ পর্যন্ত নিন। (চিত্রে প্রদর্শিত) তারপর একটি ক্লাম্পের সাহায্যে এটি ফিক্স করুন।

- নিশ্চিত করুন যে পাইপটি শক্তভাবে সংযুক্ত যাতে লিকেজ না হয়।
- নিশ্চিত করুন যেন মেশিন চালু অবস্থায় পাইপটি ফ্লোরে সমতল থাকে।
- উচ্চতা ৬ সে.মি. এর কম হতে হবে। (ছবিতে প্রদর্শিত)