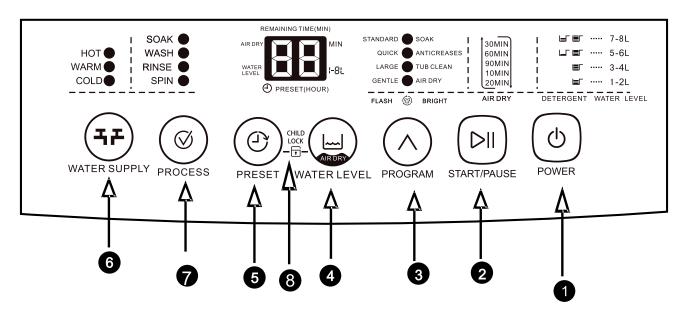

#### ১. POWER বাটন:

ওয়াশিং মেশিন চালু/বন্ধ করতে এই বাটন চাপুন। POWER বাটন চাপার পর ১০ মিনিটের মধ্যে START/PAUSE বাটন না চাপলে মেশিনটি স্বয়ংক্রিয়ভাবে বন্ধ হয়ে যাবে।

#### ২. START / PAUSE বাটন:

প্রোগ্রাম বাছাই ও পানির স্তর নির্বাচনের পর মেশিন চালু / সাময়িক বিরতির জন্য এই বাটন চাপুন।

#### ৩. PROGRAM বাটনঃ

আপনার প্রয়োজনমতো প্রোগ্রাম বেছে নিতে এই বাটন চাপুন।

### 8. WATER LEVEL /AIR DRY বাটন:

পানির স্তর (১ থেকে ৮ পর্যন্ত) নির্বাচন করতে এই বাটন চাপুন। AIR DRY প্রোগ্রামের ক্ষেত্রে সময় পরিবর্তনের জন্য এই বাটন চাপুন।

- **৫. PRESET বাটন**: ওয়াশ সাইকেল সম্পন্ন হওয়ার সময় আগে থেকে নির্বাচন করতে Preset বাটন চাপুন।
- **৬. WATER SUPPLY বাটন**: পানির তাপমাত্রা (গরম/উষ্ণ/ঠান্ডা) নির্বাচন করে দিতে এই বাটন চাপুন।
- 9. PROCESS বাটন: প্রসেস নির্বাচন করে দিতে এই বাটন চাপুন।
- ৮. CHILD LOCK বাটন: চাইল্ড লক ফাংশন অ্যাক্টিভেট করতে WATER LEVEL এবং PRESET বাটন দুটি একসাথে প্রেস করুন।

### কন্ট্রোল প্যানেল এবং ফিচার

প্রথম ধাপ: ওয়াশিং মেশিন চালুকরণ

"POWER" বাটন চেপে মেশিন চালু করুন।

দ্বিতীয় ধাপ: প্রোগ্রাম নির্বাচন

"PROGRAM" বাটন চাপুন।

নোট: ব্যবহারকারী যদি নির্বাচিত প্রোগ্রাম পরিবর্তন করতে চান, তাহলে "POWER" অথবা "START/PAUSE" বাটন চেপে আগে ওয়াশিং মেশিনের কার্যক্রম স্থগিত করে নিতে হবে। এরপর পুনরায় "PROGRAM" বাটন চাপতে হবে।

### তৃতীয় ধাপ: পানির স্তর নির্বাচন

পরিমাণ অনুযায়ী যথাযথ পানির স্তর নির্বাচন করতে WATER LEVEL বাটন চাপুন এবং তারপরে সংশ্লিষ্ট ইভিকেটর ব্লিংক করবে।

নোট: মেশিন চলাকালীন সময়ে পানির স্তরের উচ্চতা পরিবর্তন করা যাবে। যদি নতুন নির্বাচিত উচ্চতা আগের থেকে বেশি হয়, তাহলে মেশিনটি কিছুক্ষণের জন্য কার্যক্রম বন্ধ করে পর্যাপ্ত পরিমাণ পানি দ্বারা পূর্ণ হবে। পানির উচ্চতা নির্বাচিত উচ্চতার সমান হয়ে গেলে মেশিনটি আবার কাজ করা শুরু করবে।

### চতুর্থ ধাপ: তাপমাত্রা নির্বাচন

পানির তাপমাত্রা নির্বাচনের জন্য WATER SUPPLY বাটন চাপুন