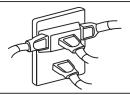

সংযোগ দেওয়ার আগে নিশ্চিত হয়ে নিন আপনার বিদ্যুৎ লাইনে সঠিক আর্থ-কানেকশন আছে কিনা। সকেটটি হতে হবে উন্নতমানের এবং ২২০ ভোল্টেজ এসি. ৫০ হার্জের ৩ পিনের M টাইপ প্লাগ। ফিউজ ও সার্কিটব্রেকার (pf6A/16A) সহ আলাদা লাইনে বিদ্যুৎ সংযোগ নিন।

প্লাগ খোলা ও পানির কল বন্ধ করার আগে বিদ্যুৎ সংযোগ বন্ধ করে নিন।

খেয়াল রাখুন, বৈদ্যুতিক তার যেন বেশি মুচড়ে না যায় বা সুতার মতো জড়িয়ে না যায়। তার ও সকেট কোনোভাবে ক্ষতিগ্রস্ত হলে ওয়ালটনের অনুমোদিত সার্ভিস সেন্টারে যোগাযোগ করুন।