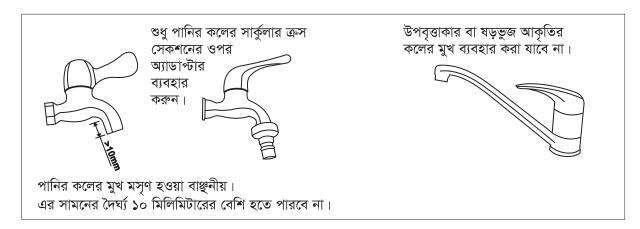

ি ক্লাম্পের সাহায্যে এটি ফিক্স করুন।



- নিশ্চিত করুন যে পাইপটি শক্তভাবে সংযুক্ত যাতে লিকেজ না হয়।
- নিশ্চিত করুন যেন মেশিন চালু অবস্থায় পাইপটি ফ্লোরে সমতল থাকে।
- উচ্চতা ৬ সে.মি. এর কম হতে হবে। (ছবিতে প্রদর্শিত)



### ড্রেন হোসের নির্দেশনা পরিবর্তন:



### পানির তাপমাত্রা:

ঠান্ডা: ঠান্ডা পানির প্রস্তাবিত তাপমাত্রা ১০°- ২৩.৮° সে.

গরম: গরম পানির প্রস্তাবিত তাপমাত্রা ৫০°- ৬০° সে.

উষ্ণ: গরম ও ঠান্ডা পানির মিশ্রন। উষ্ণ পানির তাপমাত্রা গরম এবং ঠান্ডা পানির তাপমাত্রা

ও সাপ্লাই লাইনে পানির চাপ, উভয়ের উপর নির্ভর করে।

### গুরুত্বপূর্ণ:

অনেকক্ষণ ধরে অব্যবহৃতভাবে পরে থাকলে পানির সাপ্লাই লাইনটি বন্ধ করে দিতে হবে।

#### পানির চাপ:

পানির চাপ ০.০৫ মেগাপ্যাসকেলের কম, অথবা ০.৫ মেগাপ্যাসকেলের বেশি থাকলে ওয়াশিং মেশিন চালানো থেকে বিরত থাকুন।

### ওয়াটার ইনলেট ইনস্টলেশন

### সঠিক ওয়াটার ইনলেট:



#### পানির কলের সঙ্গে অ্যাডাপ্টারের সংযোগ:



### ওয়াটার ইনলেট ইনস্টলেশন

### ওয়াশিং মেশিনে ইনলেট ওয়াটার পাইপ সংযোগ:

- ওয়াটার প্রুফ রিংটি বিচ্ছিন্ন করবেন না।
   ওয়াশের আগে রিংটি ড্যামেজ হয়েছে কিনা,
   পরীক্ষা করে নিন।
- ২. ওয়াটার ভাল্প পাইপ নাট দিয়ে আটকে দিন।
- ৩. নাটটি সঠিকভাবে লাগান।



### অ্যাডাপ্টারের সঙ্গে ইনলেট ওয়াটার পাইপ সংযোগ:

- স্লাইভারটিকে নিচের দিকে চাপুন এবং অ্যাভাপ্টারের মধ্যে পাইপটি ঢুকান।
- ২. লকিং লিভার কানেক্টরের সাথে আটকে দিন। এবং স্লাইডারটি ছেড়ে দিন যতক্ষণ না শব্দ শোনা যায়।



### ওয়াটার ইনলেট পাইপ এবং পানির কল পরীক্ষা:

- পাইপটি শক্তভাবে লেগেছে কিনা সহজভাবে টেনে পরীক্ষা করুন।
- ২. কলটি খুলে কোনো লিক আছে কিনা পরীক্ষা করুন।
- প্রতিবার ওয়াশের পূর্বে নিশ্চিত করুন পাইপটি কলের এবং ওয়াশিং মেশিনে সঠিকভাবে সংযুক্ত আছে কিনা।



### ইনলেট ওয়াটার পাইপ বিচ্ছিন্ন