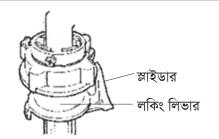

### অ্যাডাপ্টারের সঙ্গে ইনলেট ওয়াটার পাইপ সংযোগ:

- স্লাইভারটিকে নিচের দিকে চাপুন এবং অ্যাভাপ্টারের মধ্যে পাইপটি ঢুকান।
- ২. লকিং লিভার কানেক্টরের সাথে আটকে দিন। এবং স্লাইডারটি ছেড়ে দিন যতক্ষণ না শব্দ শোনা যায়।

### ইনলেট ওয়াটার পাইপ বিচ্ছিন্নকরণ:

- পানির কল বন্ধ করুন।
- লকিং লিভারটি ধরুন এবং স্লাইডারকে
  নিচের দিকে চেপে পাইপটি নিচে নামান।