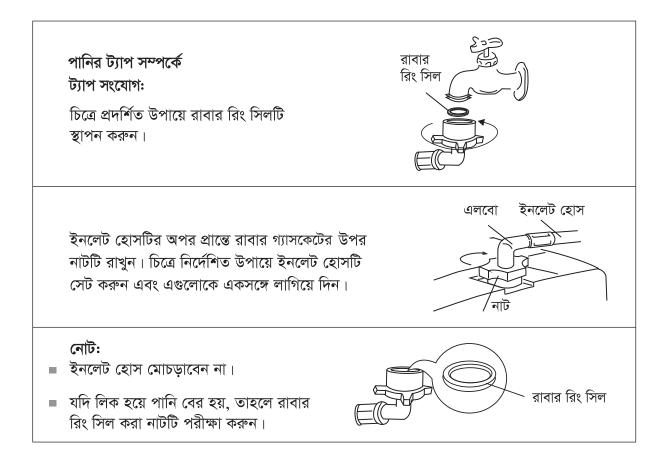

### সঠিক ওয়াটার ইনলেট:

#### পানির কলের সঙ্গে অ্যাডাপ্টারের সংযোগ:

### ওয়াশিং মেশিনে ইনলেট ওয়াটার পাইপ সংযোগ:

- ওয়াটার প্রুফ রিংটি বিচ্ছিন্ন করবেন না।
   ওয়াশের আগে রিংটি ড্যামেজ হয়েছে কিনা,
   পরীক্ষা করে নিন।
- ২. ওয়াটার ভাল্প পাইপ নাট দিয়ে আটকে দিন।
- ৩. নাটটি সঠিকভাবে লাগান।

### অ্যাডাপ্টারের সঙ্গে ইনলেট ওয়াটার পাইপ সংযোগ:

- স্লাইভারটিকে নিচের দিকে চাপুন এবং অ্যাভাপ্টারের মধ্যে পাইপটি ঢুকান।
- ২. লকিং লিভার কানেক্টরের সাথে আটকে দিন। এবং স্লাইডারটি ছেড়ে দিন যতক্ষণ না শব্দ শোনা যায়।

### ওয়াটার ইনলেট পাইপ এবং পানির কল পরীক্ষা:

- পাইপটি শক্তভাবে লেগেছে কিনা সহজভাবে টেনে পরীক্ষা করুন।
- ২. কলটি খুলে কোনো লিক আছে কিনা পরীক্ষা করুন।
- প্রতিবার ওয়াশের পূর্বে নিশ্চিত করুন পাইপটি কলের এবং ওয়াশিং মেশিনে সঠিকভাবে সংযুক্ত আছে কিনা।

### ইনলেট ওয়াটার পাইপ বিচ্ছিন্নকরণ:

- পানির কল বন্ধ করুন।
- লকিং লিভারটি ধরুন এবং স্লাইডারকে
  নিচের দিকে চেপে পাইপটি নিচে নামান।