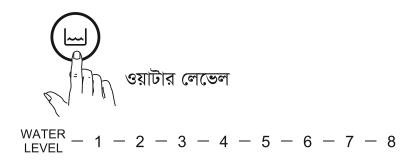

### 8. WATER LEVEL /AIR DRY বাটন:

পানির স্তর (১ থেকে ৮ পর্যন্ত) নির্বাচন করতে এই বাটন চাপুন। AIR DRY প্রোগ্রামের ক্ষেত্রে সময় পরিবর্তনের জন্য এই বাটন চাপুন।

- **৫. PRESET বাটন**: ওয়াশ সাইকেল সম্পন্ন হওয়ার সময় আগে থেকে নির্বাচন করতে Preset বাটন চাপুন।
- **৬. WATER SUPPLY বাটন**: পানির তাপমাত্রা (গরম/উষ্ণ/ঠান্ডা) নির্বাচন করে দিতে এই বাটন চাপুন।
- 9. PROCESS বাটন: প্রসেস নির্বাচন করে দিতে এই বাটন চাপুন।
- ৮. CHILD LOCK বাটন: চাইল্ড লক ফাংশন অ্যাক্টিভেট করতে WATER LEVEL এবং PRESET বাটন দুটি একসাথে প্রেস করুন।

### তৃতীয় ধাপ: পানির স্তর নির্বাচন

পরিমাণ অনুযায়ী যথাযথ পানির স্তর নির্বাচন করতে WATER LEVEL বাটন চাপুন এবং তারপরে সংশ্লিষ্ট ইভিকেটর ব্লিংক করবে।

নোট: মেশিন চলাকালীন সময়ে পানির স্তরের উচ্চতা পরিবর্তন করা যাবে। যদি নতুন নির্বাচিত উচ্চতা আগের থেকে বেশি হয়, তাহলে মেশিনটি কিছুক্ষণের জন্য কার্যক্রম বন্ধ করে পর্যাপ্ত পরিমাণ পানি দ্বারা পূর্ণ হবে। পানির উচ্চতা নির্বাচিত উচ্চতার সমান হয়ে গেলে মেশিনটি আবার কাজ করা শুরু করবে।