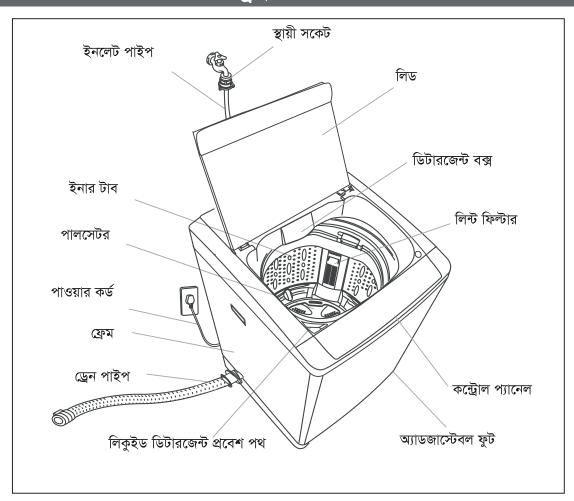

### যন্ত্রাংশের বর্ণনা

### আনুষঙ্গিক উপকরণ:

| ইনলেট পাইপ | র্যাট মেশ | ব্যবহারবিধি                                                                                                                                                                                                                                                                                                                                                                                                                                                                                                                                                                                                                                                                                                                                                                                                                                                                                                                                                                                                                                                                                                                                                                                                                                                                                                                                                                                                                                                                                                                                                                                                                                                                                                                                                                                                                                                                                                                                                                                                                                                                                                                     | স্প্রিং ক্লাম্প ড্রেন পাইপ |
|------------|-----------|---------------------------------------------------------------------------------------------------------------------------------------------------------------------------------------------------------------------------------------------------------------------------------------------------------------------------------------------------------------------------------------------------------------------------------------------------------------------------------------------------------------------------------------------------------------------------------------------------------------------------------------------------------------------------------------------------------------------------------------------------------------------------------------------------------------------------------------------------------------------------------------------------------------------------------------------------------------------------------------------------------------------------------------------------------------------------------------------------------------------------------------------------------------------------------------------------------------------------------------------------------------------------------------------------------------------------------------------------------------------------------------------------------------------------------------------------------------------------------------------------------------------------------------------------------------------------------------------------------------------------------------------------------------------------------------------------------------------------------------------------------------------------------------------------------------------------------------------------------------------------------------------------------------------------------------------------------------------------------------------------------------------------------------------------------------------------------------------------------------------------------|----------------------------|
|            |           | TOLIT AUTOMOTE MARINE MARINE<br>MER MARINES  DE MARINES |                            |
| ২টি        | ১টি       | ১টি                                                                                                                                                                                                                                                                                                                                                                                                                                                                                                                                                                                                                                                                                                                                                                                                                                                                                                                                                                                                                                                                                                                                                                                                                                                                                                                                                                                                                                                                                                                                                                                                                                                                                                                                                                                                                                                                                                                                                                                                                                                                                                                             | ১টি                        |