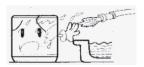

#### ড্রেইন পাইপের ব্যবহার:

- মেশিনের পাশে পাইপের মুখে ড্রেইন পাইপটি সংযুক্ত করুন।
- পাইপটি ঠেলে চিহ্নিত করা অংশ পর্যন্ত নিন। (চিত্রে প্রদর্শিত) তারপর একটি ক্লাম্পের সাহায্যে এটি ফিক্স করুন।

- নিশ্চিত করুন যে পাইপটি শক্তভাবে সংযুক্ত যাতে লিকেজ না হয়।
- নিশ্চিত করুন যেন মেশিন চালু অবস্থায় পাইপটি ফ্লোরে সমতল থাকে।
- উচ্চতা ৬ সে.মি. এর কম হতে হবে। (ছবিতে প্রদর্শিত)