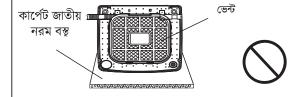

ওয়াশিং মেশিনটি সঁ্যাতসেঁতে জায়গা বা বাথরুমে রাখবেন না। মেশিনটি কখনো পানিতে ওয়াশ করবেন না। এর কন্ট্রোল প্যানেলের ওপর ভেজা কাপড় রাখবেন না।

৬৫ ডিগ্রি সেলসিয়াসের অধিক গরম পানি ব্যবহার করবেন না।

কার্পেটে রাখার সময় খেয়াল রাখুন, ভেন্টের ছিদ্রগুলো যেন বন্ধ হয়ে না যায়।