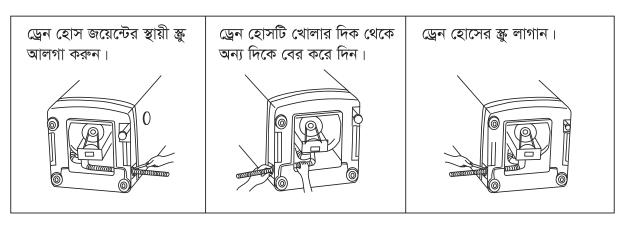

যাকেজের ভেতর রাখা সব জিনিস বের করে আনুন।

#### ওয়াশিং মেশিন সমন্বয়করণ:

- মেশিনের সামনের পায়া নিয়য়্রণযোগ্য (Adjustable)। সামনের দিকটি সামান্য ওপরে তুলুন
   এবং ঘুরিয়ে ঘুরিয়ে পায়াগুলো ঠিক করে মেশিনটি সঠিক ও সমতলভাবে বসান।
- এরপর পায়ার নাটগুলো লক করে দিন (যদি পায়ার নাট থাকে)।
- চিত্রে প্রদর্শিত নিয়মে মেশিনটি আনুভূমিক (Horizontal) আছে কিনা নিশ্চিত করুন।

#### দ্রেন হোস ব্যবহার

#### ড্রেইন পাইপের ব্যবহার:

- মেশিনের পাশে পাইপের মুখে ড্রেইন পাইপটি সংযুক্ত করুন।
- পাইপটি ঠেলে চিহ্নিত করা অংশ পর্যন্ত নিন। (চিত্রে প্রদর্শিত) তারপর একটি ক্লাম্পের সাহায্যে এটি ফিক্স করুন।



- নিশ্চিত করুন যে পাইপটি শক্তভাবে সংযুক্ত যাতে লিকেজ না হয়।
- নিশ্চিত করুন যেন মেশিন চালু অবস্থায় পাইপটি ফ্লোরে সমতল থাকে।
- উচ্চতা ৬ সে.মি. এর কম হতে হবে। (ছবিতে প্রদর্শিত)



### ড্রেন হোসের নির্দেশনা পরিবর্তন:



### পানির তাপমাত্রা:

ঠান্ডা: ঠান্ডা পানির প্রস্তাবিত তাপমাত্রা ১০°- ২৩.৮° সে.

গরম: গরম পানির প্রস্তাবিত তাপমাত্রা ৫০°- ৬০° সে.

উষ্ণ: গরম ও ঠান্ডা পানির মিশ্রন। উষ্ণ পানির তাপমাত্রা গরম এবং ঠান্ডা পানির তাপমাত্রা

ও সাপ্লাই লাইনে পানির চাপ, উভয়ের উপর নির্ভর করে।

### গুরুত্বপূর্ণ:

অনেকক্ষণ ধরে অব্যবহৃতভাবে পরে থাকলে পানির সাপ্লাই লাইনটি বন্ধ করে দিতে হবে।

#### পানির চাপ:

পানির চাপ ০.০৫ মেগাপ্যাসকেলের কম, অথবা ০.৫ মেগাপ্যাসকেলের বেশি থাকলে ওয়াশিং মেশিন চালানো থেকে বিরত থাকুন।

### ওয়াটার ইনলেট ইনস্টলেশন

### সঠিক ওয়াটার ইনলেট:



#### পানির কলের সঙ্গে অ্যাডাপ্টারের সংযোগ:



### ওয়াটার ইনলেট ইনস্টলেশন

### ওয়াশিং মেশিনে ইনলেট ওয়াটার পাইপ সংযোগ:

- ওয়াটার প্রুফ রিংটি বিচ্ছিন্ন করবেন না।
   ওয়াশের আগে রিংটি ড্যামেজ হয়েছে কিনা,
   পরীক্ষা করে নিন।
- ২. ওয়াটার ভাল্প পাইপ নাট দ