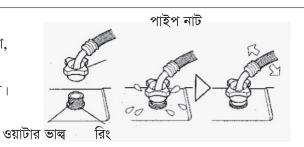

### ওয়াশিং মেশিনে ইনলেট ওয়াটার পাইপ সংযোগ:

- ওয়াটার প্রুফ রিংটি বিচ্ছিন্ন করবেন না।
   ওয়াশের আগে রিংটি ড্যামেজ হয়েছে কিনা,
   পরীক্ষা করে নিন।
- ২. ওয়াটার ভাল্প পাইপ নাট দিয়ে আটকে দিন।
- ৩. নাটটি সঠিকভাবে লাগান।

### ওয়াটার ইনলেট পাইপ এবং পানির কল পরীক্ষা:

- পাইপটি শক্তভাবে লেগেছে কিনা সহজভাবে টেনে পরীক্ষা করুন।
- ২. কলটি খুলে কোনো লিক আছে কিনা পরীক্ষা করুন।
- প্রতিবার ওয়াশের পূর্বে নিশ্চিত করুন পাইপটি কলের এবং ওয়াশিং মেশিনে সঠিকভাবে সংযুক্ত আছে কিনা।