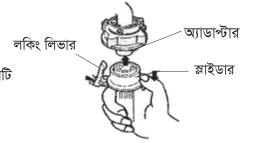

### অ্যাডাপ্টারের সঙ্গে ইনলেট ওয়াটার পাইপ সংযোগ:

- স্লাইভারটিকে নিচের দিকে চাপুন এবং অ্যাভাপ্টারের মধ্যে পাইপটি ঢুকান।
- ২. লকিং লিভার কানেক্টরের সাথে আটকে দিন। এবং স্লাইডারটি ছেড়ে দিন যতক্ষণ না শব্দ শোনা যায়।

### ইনলেট ওয়াটার পাইপ বিচ্ছিন্নকরণ:

- পানির কল বন্ধ করুন।
- লকিং লিভারটি ধরুন এবং স্লাইডারকে
  নিচের দিকে চেপে পাইপটি নিচে নামান।