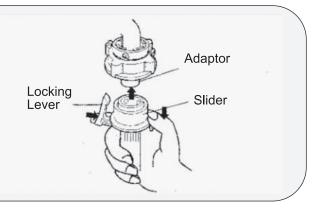

### অ্যাডাপ্টারের সঙ্গে ইনলেট ওয়াটার পাইপ সংযোগ:

- স্লাইডারটিকে নিচের দিকে চাপুন এবং অ্যাডাপ্টারের মধ্যে পাইপটি ঢুকান।
- লকিং লুভারকে কানেক্টরের সাথে আঁটকান এবং স্লাইডারটি ছেড়ে দিন যতক্ষণ না শব্দ শোনা যায়।

## Connect the inlet water pipe to the adaptor

- 1. Press Down the slider, insert the pipe to the adaptor.
- 2. Let the locking lever hook the pipe connector, release the slider until you hear a sound.