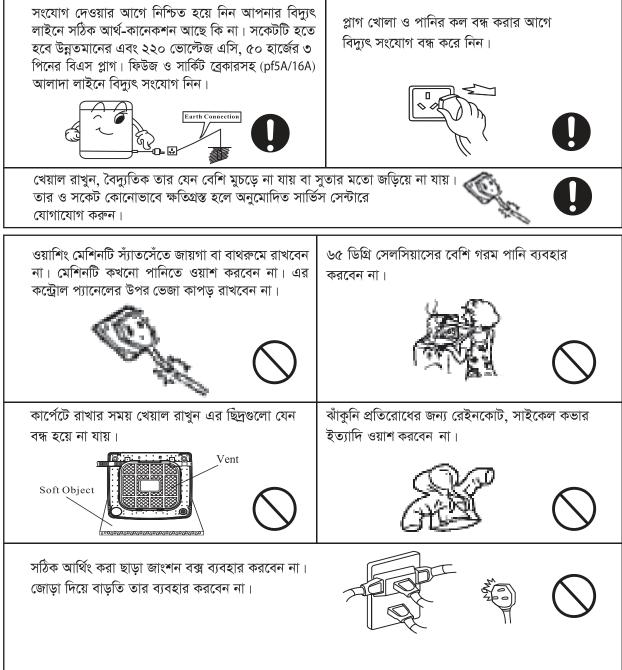

### সাবধানতা

| সাবধান!<br><b>()</b> | এই চিহ্নুটির মানে 'বিপজ্জনক'। এটি ওয়াশিং মেশিন ও ব্যবহারকারীর নিরাপত্তার জন্য।<br>দয়া করে ওয়াশিং মেশিনটি নির্দেশনা অনুযায়ী পরিচালনা করুন, তা না হলে এটি ক্ষতির<br>সম্মুখীন হতে পারে। |  |  |
|----------------------|------------------------------------------------------------------------------------------------------------------------------------------------------------------------------------------|--|--|
| নিষিদ্ধ              | এই চিহ্নটির অর্থ নিষিদ্ধ অথবা ওয়াশিং মেশিনটির ক্ষতি করবে।                                                                                                                               |  |  |
|                      |                                                                                                                                                                                          |  |  |

#### সাবধানতা

ওয়াশিং অথবা স্পিনিং প্রসেস চলার সময় কখনো ওয়াশ নিজে নিজে ওয়াশার মেরামত করবেন না। লিড খুলবেন না। ওয়াটার টাবে হাত রাখবেন না।

- ১. প্রতি ৫ বার ওয়াশের পর ম্যাজিক ফিল্টারটি পরিষ্কার করুন।
- ২. ফিল্টারটি বের করার আগে সকেট থেকে প্লাগ খুলে নিন।
- ৩. টাব থেকে পানি সরিয়ে ফেলুন।
- 8. ছবির নির্দেশনা অনুযায়ী ফিল্টারটি খুলে পরিষ্কার করুন।
- ৫. পরিষ্কার হয়ে গেলে আবার ফিল্টারটি সংযোজন করুন।

ওয়াশিং মেশিনে পোশাক ঢোকানোর আগে পোশাকের পকেট খালি আছে কি না তা নিশ্চিত হয়ে নিন।

যেমন: কোনো কয়েন, কলম, টুথপিক, দেয়াশলাইয়ের কাঠি ইত্যাদি থাকলে তা বের করে নিন। এগুলো আপনার মেশিন ও কাপড়ের ক্ষতি করবে।

পানির কল ও ইনলেট খোলা আছে কি না নিশ্চিত হয়ে নিন

- সঠিক ও নিয়মিতভাবে পানি সরবরাহ করুন।
- ডিটারজেন্টের সঙ্গে কিছু সাবান ব্যবহার করা ভালো ।
- নির্দেশিত মানসম্পন্ন ডিটারজেন্ট ব্যবহার করুন।

- ১. ওয়াশিং মেশিনটি ঢালু ও অসমান জায়গায় সেট করবেন না।
- সমান্তরাল ও সলিড মেঝেতে সেট করুন। চালু থাকাকালীন যেন মেশিন না কাঁপে সেদিকে খেয়াল রাখুন।

## পাওয়ার কর্ড সংযোগ দেওয়ার আগে নিশ্চিত হয়ে নিন, আপনার বৈদ্যুতিক সংযোগে সঠিকভাবে আর্থিং করা আছে কি না।

- ওয়াশিং মেশিনটি অবশ্যই আর্থ করা থাকতে হবে ।
- আলাদা তার ব্যবহার করবেন না। বিশেষ মানসম্পন্ন সকেট ব্যবহার করুন।