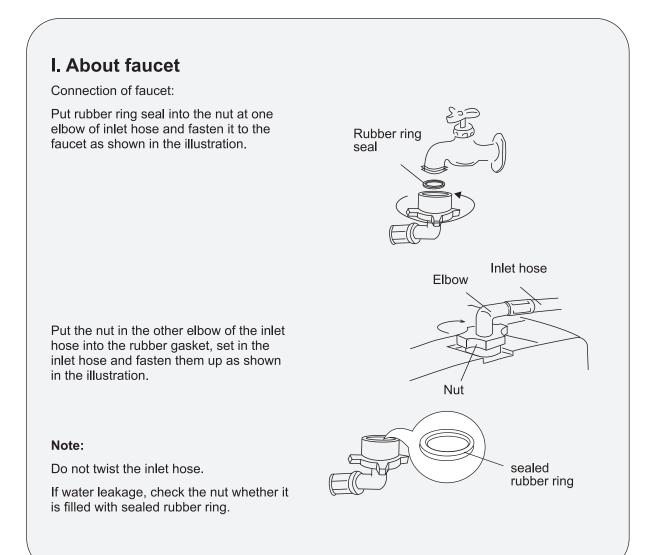

### ওয়াশিং মেশিনে ইনলেট ওয়াটার পাইপ সংযোগ:

- ওয়াটার প্রুফ রিংটি বিচ্ছিন্ন করবেন না। ওয়াশের আগে রিংটি ড্যামেজ হয়েছে কি না, পরীক্ষা করে নিন।
- ওয়াটার ভাল্ব পাইপ নাট দিয়ে আটকে দিন।
- ৩. নাটটি সঠিকভাবে লাগান।

## Connect the inlet water pipe to the machine

- Do not detach the water proof ring. Please check whether the ring is damaged before the wash.
- 2. Cover the pipe nut on the water valve.
- 3. Fit the nut tightly.