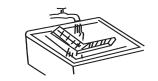

## ওয়াটার ইনলেট ফিল্টার পরিষ্কারকরণ:

- নির্দিষ্ট সময় পর ওয়াটার ইনলেট ফিল্টার পরিষ্কার করুন।
- ওয়াল সকেট থেকে পাওয়ার প্লাগ খুলে ফেলুন।
- ওয়াটার ট্যাপ বন্ধ করুন।
- ইনলেট হোসটি আলাদা করুন এবং জালি ফিল্টার খুলে ফেলুন।
- পুরোনো টুথব্রাশ দিয়ে ফিল্টারটি পরিষ্কার করে আবার সেট করুন।

#### **CLEANING THE WATER INLET FILTER**

- Periodically clean the waler inlet filter.
- Remove the power plug from the wall socket.
- Turn off the water taps.
- Separate the inlet hose and remove the mesh filter.
- Clean the filter with an old toothbrush and re-fit.