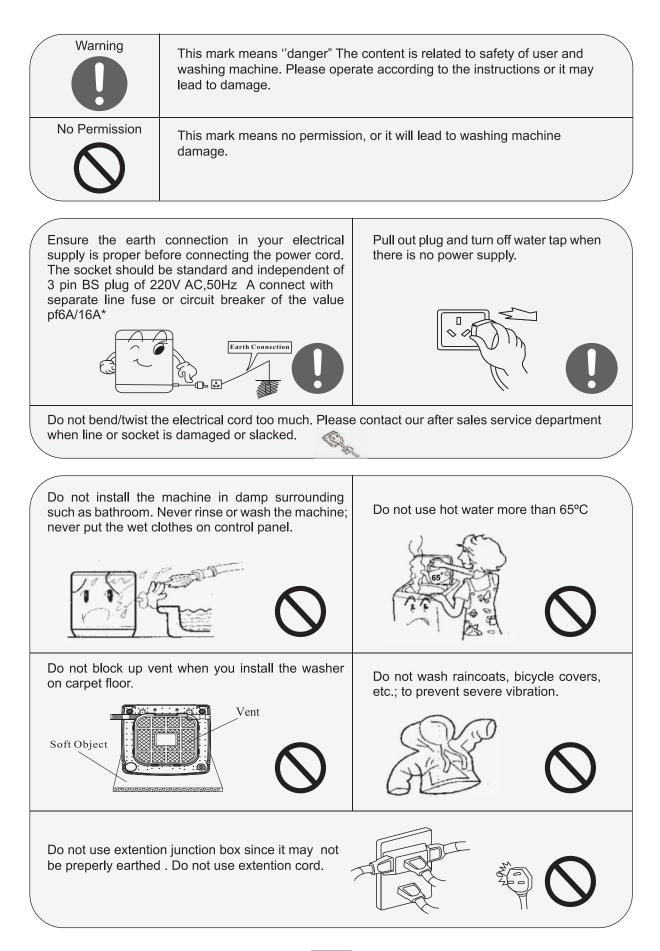

### সাবধানতা

| সাবধান!<br><b>()</b> | এই চিহ্নুটির মানে 'বিপজ্জনক'। এটি ওয়াশিং মেশিন ও ব্যবহারকারীর নিরাপত্তার জন্য।<br>দয়া করে ওয়াশিং মেশিনটি নির্দেশনা অনুযায়ী পরিচালনা করুন, তা না হলে এটি ক্ষতির<br>সম্মুখীন হতে পারে। |  |  |
|----------------------|------------------------------------------------------------------------------------------------------------------------------------------------------------------------------------------|--|--|
| নিষিদ্ধ              | এই চিহ্নটির অর্থ নিষিদ্ধ অথবা ওয়াশিং মেশিনটির ক্ষতি করবে।                                                                                                                               |  |  |
|                      |                                                                                                                                                                                          |  |  |

## পাওয়ার কর্ড সংযোগ দেওয়ার আগে নিশ্চিত হয়ে নিন, আপনার বৈদ্যুতিক সংযোগে সঠিকভাবে আর্থিং করা আছে কি না।

- ওয়াশিং মেশিনটি অবশ্যই আর্থ করা থাকতে হবে ।
- আলাদা তার ব্যবহার করবেন না। বিশেষ মানসম্পন্ন সকেট ব্যবহার করুন।

## 14. Safety Alarm

- Ensure the earth connection in your electrical supply is proper before connecting the power cord!
- The machine must be earthed!
- Do not use an extension cord. Ensure using a special socket!