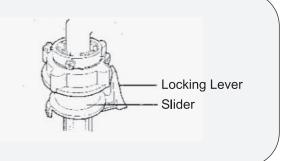

### ইনলেট ওয়াটার পাইপ বিচ্ছিন্নকরণ:

- পানির কল বন্ধ করুন।
- লকিং লিভারটি ধরুন এবং স্লাইডারকে নিচের দিকে চেপে পাইপটি নিচে নামান।

অ্যাডাপ্টারের

স্লাইডার

## Detach the inlet water pipe

- 1. Close the water tap.
- 2. Hold the locking lever and press down the slider, then take down the pipe.