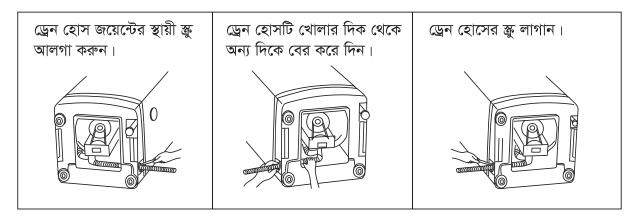

লু থাকাকালীন যেন মেশিন না কাঁপে সেদিকে খেয়াল রাখুন।



### প্যাকেজ খোলা:

- প্যাকেজটি খুলে ফেলুন এবং উপরের ফোমসহ র্যাট মেশটি বের করে আনুন ।
- ওয়াশ লিডটি খুলুন এবং যন্ত্রাংশগুলো বের করুন।
- কনভেক্স প্লাস্টিক কিউবসহ প্যাকেজের ভেতর রাখা সব জিনিস বের করে আনুন।

### ওয়াশিং মেশিন সমন্বয়করণ:

- মেশিনের সামনের পায়া নিয়ন্ত্রণযোগ্য (Adjustable) । সামনের দিকটি সামান্য উপরে তুলুন এবং ঘুরিয়ে ঘুরিয়ে পায়াগুলো ঠিক করে মেশিনটি সঠিক ও সমতলভাবে বসান ।
- এরপর পায়ার নাটগুলো লক করে দিন (যদি পায়ার নাট থাকে)।
- চিত্রে প্রদর্শিত নিয়মে মেশিনটি আনুভূমিক (Horizontal) আছে কি না নিশ্চিত করুন।

### ড্রেন হোস ব্যবহার

### ড্রেইন পাইপের ব্যবহার:



6cm Below

- নিশ্চিত করুন যেন মেশিন চালু অবস্থায় পাইপটি ফ্লোরে সমতল থাকে ।
- উচ্চতা ৬ সে.মি. এর কম হতে হবে। (ছবিতে প্রদর্শিত)

## দ্রেন হোসের নির্দেশনা পরিবর্তন:



### পানির তাপমাত্রা:

ঠান্ডা: ঠান্ডা পানির প্রস্তাবিত তাপমাত্রা ১০°- ২৩.৮° সে. গরম: গরম পানির প্রস্তাবিত তাপমাত্রা ৫০°- ৬০° সে. উষ্ণু: গরম ও ঠান্ডা পানির মিশ্রন। উষ্ণু পানির তাপমাত্রা গরম এবং ঠান্ডা পানির তাপমাত্রা ও সাপ্লাই লাইনে পানির চাপ, উভয়ের উপর নির্ভর করে।

## গুরুত্বপূর্ণ:

অনেকক্ষণ ধরে অব্যবহৃতভাবে পরে থাকলে পানির সাপ্লাই লাইনটি বন্ধ করে দিতে হবে।

## পানির চাপ:

পানির চাপ ০.০৫ মেগাপ্যাসকেলের কম, অথবা ০.৫ মেগাপ্যাসকেলের বেশি থাকলে ওয়াশিং মেশিন চালানো থেকে বিরত থাকুন।



### পানির কলের সঙ্গে অ্যাডাপ্টারের সংযোগ:



সঠিক ওয়াটার ইনলেট:

### ওয়াশিং মেশিনে ইনলেট ওয়াটার পাইপ সংযোগ:

- ওয়াটার প্রুফ রিংটি বিচ্ছিন্ন করবেন না। ওয়াশের আগে রিংটি ড্যামেজ হয়েছে কি না, পরীক্ষা করে নিন।
- ওয়াটার ভাল্ব পাইপ নাট দিয়ে আটকে দিন।
- ৩. নাটটি সঠিকভাবে লাগান।



লকিং লিভার

### অ্যাডাপ্টারের