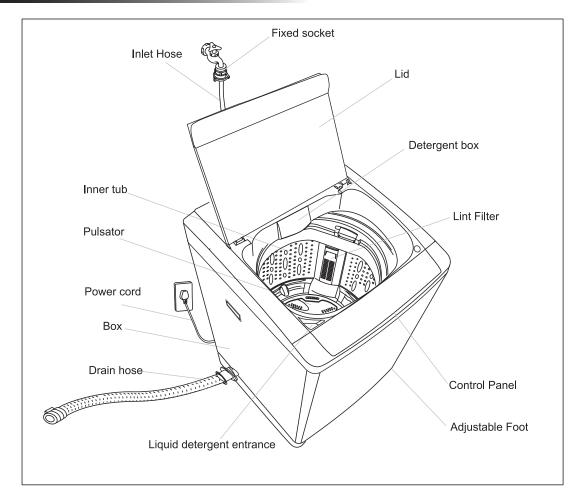

## 2. Parts Description

### Accessories:

| Inlet hose | Noise & Rat-<br>Proof Plate | Instruction Manual | Spring clamp<br>Drain pipe |
|------------|-----------------------------|--------------------|----------------------------|
|            |                             |                    | 6                          |
| 2 PC       | 1 PC                        | 1 PC               | 1 PC                       |