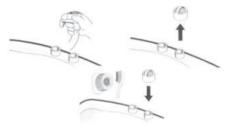

#### সাবধানতা

ওয়াশিং অথবা স্পিনিং প্রসেস চলার সময় কখনো ওয়াশ নিজে নিজে ওয়াশার মেরামত করবেন না। লিড খুলবেন না। ওয়াটার টাবে হাত রাখবেন না।

- ১. প্রতি ৫ বার ওয়াশের পর ম্যাজিক ফিল্টারটি পরিষ্কার করুন।
- ২. ফিল্টারটি বের করার আগে সকেট থেকে প্লাগ খুলে নিন।
- ৩. টাব থেকে পানি সরিয়ে ফেলুন।
- 8. ছবির নির্দেশনা অনুযায়ী ফিল্টারটি খুলে পরিষ্কার করুন।
- ৫. পরিষ্কার হয়ে গেলে আবার ফিল্টারটি সংযোজন করুন।

নোট: লিকুইড এবং পাউডার ডিটারজেন্টের পরিমাণ উল্লেখ করা হলো। যদি আপনি অন্য কোনো ডিটারজেন্ট ব্যবহার করেন, তাহলে অবশ্যই উল্লিখিত পানি ও ডিটারজেন্টে সমন্বয় খেয়াল করুন।

| রক্ষণাবেক্ষণ                                                                                                                                                                          |                                                                                                                                                                                        |  |  |
|---------------------------------------------------------------------------------------------------------------------------------------------------------------------------------------|----------------------------------------------------------------------------------------------------------------------------------------------------------------------------------------|--|--|
| <b>প্রোগ্রাম সমান্তি:</b><br>আপনি যে প্রোগ্রাম সেট করেছেন তা শেষ হয়ে গেলে<br>মেশিনটি স্বয়ংক্রিয়ভাবে একটি শব্দ করবে।                                                                | <b>শেল রক্ষণাবেক্ষণ:</b><br>প্রতিবার ব্যবহারের পরে মেশিনটি নরম শুকনো কাপড় দিয়ে<br>মুছে ফেলুন। এটি পরিষ্কারের জন্য সোডা বা ব্লিচের মতো<br>কোনো পরিষ্কারক ব্যবহার করা থেকে বিরত থাকুন। |  |  |
| <b>ম্যাজিক ফিল্টার পরিষ্কারকরণ:</b><br>ওয়াশের পূর্বে অবশ্যই ম্যাজিক ফিল্টার সেট<br>করে নিন। প্রতিবার ব্যবহারের পরে চিত্রে<br>প্রদর্শিত উপায়ে ম্যাজিক ফিল্টারটি<br>পরিষ্কার করে নিন। | <b>ইনলেট মাউস পরিষ্কারকরণः</b><br>যদি ইনলেট ফিল্টার ব্লক হয়ে যায়, অনুগ্রহপূর্বক তা<br>পরিষ্কার করে নিন।                                                                              |  |  |