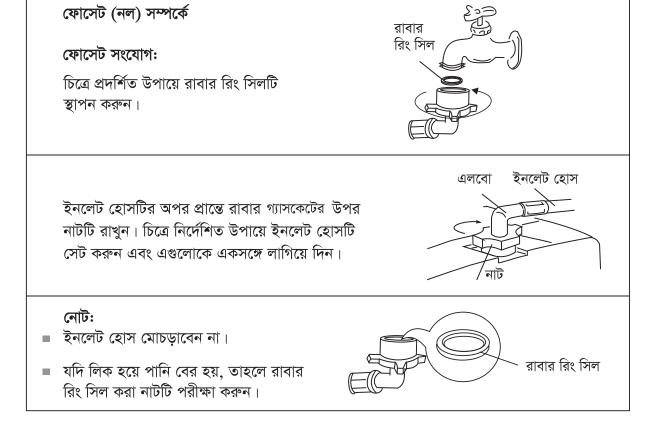

### ওয়াশিং মেশিনে ইনলেট ওয়াটার পাইপ সংযোগ:

- ওয়াটার প্রুফ রিংটি বিচ্ছিন্ন করবেন না। ওয়াশের আগে রিংটি ড্যামেজ হয়েছে কি না, পরীক্ষা করে নিন।
- ওয়াটার ভাল্ব পাইপ নাট দিয়ে আটকে দিন।
- ৩. নাটটি সঠিকভাবে লাগান।

### অ্যাডাপ্টারের সঙ্গে ইনলেট ওয়াটার পাইপ সংযোগ:

- স্লাইডারটিকে নিচের দিকে চাপুন এবং অ্যাডাপ্টারের মধ্যে পাইপটি ঢুকান।
- লকিং লুভারকে কানেক্টরের সাথে আঁটকান এবং স্লাইডারটি ছেড়ে দিন যতক্ষণ না শব্দ শোনা যায়।

### ইনলেট ওয়াটার পাইপ বিচ্ছিন্নকরণ:

- পানির কল বন্ধ করুন।
- লকিং লিভারটি ধরুন এবং স্লাইডারকে নিচের দিকে চেপে পাইপটি নিচে নামান।

অ্যাডাপ্টারের

স্লাইডার