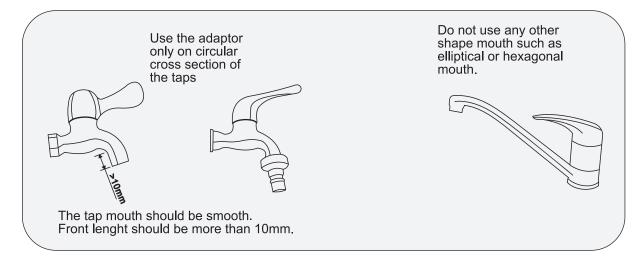

### পানির কলের সঙ্গে অ্যাডাপ্টারের সংযোগ:

সঠিক ওয়াটার ইনলেট:

## **Proper water inlet**

## Connect the adaptor to the tap