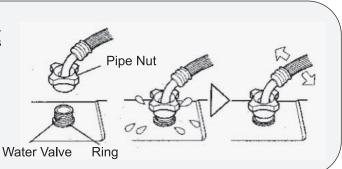

### ওয়াশিং মেশিনে ইনলেট ওয়াটার পাইপ সংযোগ:

- ওয়াটার প্রুফ রিংটি বিচ্ছিন্ন করবেন না। ওয়াশের আগে রিংটি ড্যামেজ হয়েছে কি না, পরীক্ষা করে নিন।
- ওয়াটার ভাল্ব পাইপ নাট দিয়ে আটকে দিন।
- ৩. নাটটি সঠিকভাবে লাগান।

## Connect the inlet water pipe to the machine

- Do not detach the water proof ring. Please check whether the ring is damaged before the wash.
- 2. Cover the pipe nut on the water valve.
- 3. Fit the nut tightly.