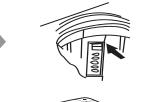

#### সাবধানতা

ওয়াশিং অথবা স্পিনিং প্রসেস চলার সময় কখনো ওয়াশ নিজে নিজে ওয়াশার মেরামত করবেন না। লিড খুলবেন না। ওয়াটার টাবে হাত রাখবেন না।

- ১. প্রতি ৫ বার ওয়াশের পর ম্যাজিক ফিল্টারটি পরিষ্কার করুন।
- ২. ফিল্টারটি বের করার আগে সকেট থেকে প্লাগ খুলে নিন।
- ৩. টাব থেকে পানি সরিয়ে ফেলুন।
- 8. ছবির নির্দেশনা অনুযায়ী ফিল্টারটি খুলে পরিষ্কার করুন।
- ৫. পরিষ্কার হয়ে গেলে আবার ফিল্টারটি সংযোজন করুন।

## প্রতি ৫ বার ওয়াশের পর লিন্ট ফিল্টার পরিষ্কার:

১. চিত্রে তির চিহ্নিত নির্দেশনা ২. লিন্ট ফিল্টারটি খুলে পরিষ্কার করে ৩. পুনরায় ফিল্টারটি চিত্রে তির চিহ্নিত অনুযায়ী লিন্ট ফিল্টারটি টানুন। আবার বন্ধ করে দিন। নির্দেশনা অনুযায়ী ইনস্টল করুন।

### Lint filter clearance each 5 wash cycles

1. Please pull out the lint filter according to the direction of arrow.

3. Reinstall the lint filter according to the direction of arrow.