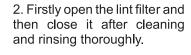

## প্রতি ৫ বার ওয়াশের পর লিন্ট ফিল্টার পরিষ্কার:

১. চিত্রে তির চিহ্নিত নির্দেশনা ২. লিন্ট ফিল্টারটি খুলে পরিষ্কার করে ৩. পুনরায় ফিল্টারটি চিত্রে তির চিহ্নিত অনুযায়ী লিন্ট ফিল্টারটি টানুন। আবার বন্ধ করে দিন। নির্দেশনা অনুযায়ী ইনস্টল করুন।

### Lint filter clearance each 5 wash cycles

1. Please pull out the lint filter according to the direction of arrow.

3. Reinstall the lint filter according to the direction of arrow.