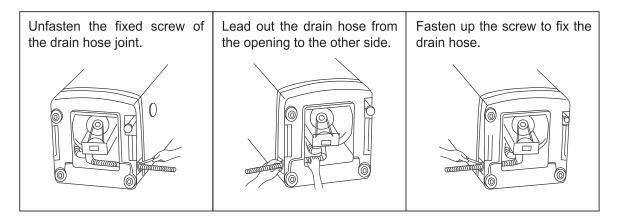

### ড্রেন হোস ব্যবহার

### ড্রেইন পাইপের ব্যবহার:

6cm Below

- নিশ্চিত করুন যেন মেশিন চালু অবস্থায় পাইপটি ফ্লোরে সমতল থাকে ।
- উচ্চতা ৬ সে.মি. এর কম হতে হবে। (ছবিতে প্রদর্শিত)

## দ্রেন হোসের নির্দেশনা পরিবর্তন:

#### Drain Pipe Usage

#### Change the direction of the drain hose