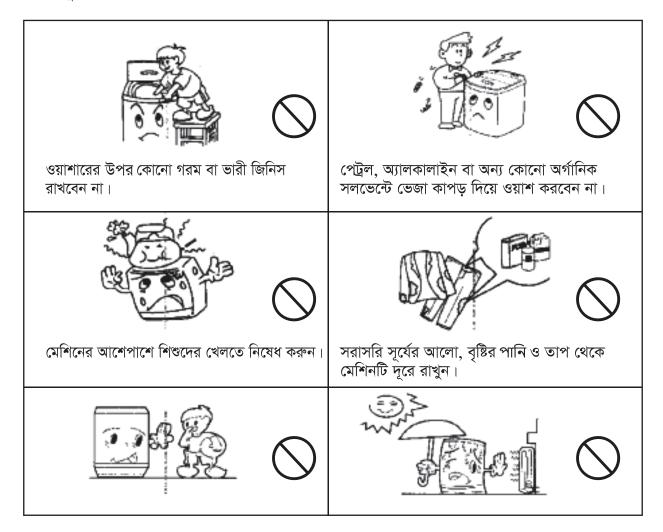

### সাবধানতা

| সাবধান!<br><b>()</b> | এই চিহ্নুটির মানে 'বিপজ্জনক'। এটি ওয়াশিং মেশিন ও ব্যবহারকারীর নিরাপত্তার জন্য।<br>দয়া করে ওয়াশিং মেশিনটি নির্দেশনা অনুযায়ী পরিচালনা করুন, তা না হলে এটি ক্ষতির<br>সম্মুখীন হতে পারে। |  |  |
|----------------------|------------------------------------------------------------------------------------------------------------------------------------------------------------------------------------------|--|--|
| নিষিদ্ধ              | এই চিহ্নটির অর্থ নিষিদ্ধ অথবা ওয়াশিং মেশিনটির ক্ষতি করবে।                                                                                                                               |  |  |
|                      |                                                                                                                                                                                          |  |  |

#### সাবধানতা

ওয়াশিং অথবা স্পিনিং প্রসেস চলার সময় কখনো ওয়াশ নিজে নিজে ওয়াশার মেরামত করবেন না। লিড খুলবেন না। ওয়াটার টাবে হাত রাখবেন না।

- ১. প্রতি ৫ বার ওয়াশের পর ম্যাজিক ফিল্টারটি পরিষ্কার করুন।
- ২. ফিল্টারটি বের করার আগে সকেট থেকে প্লাগ খুলে নিন।
- ৩. টাব থেকে পানি সরিয়ে ফেলুন।
- 8. ছবির নির্দেশনা অনুযায়ী ফিল্টারটি খুলে পরিষ্কার করুন।
- ৫. পরিষ্কার হয়ে গেলে আবার ফিল্টারটি সংযোজন করুন।

ওয়াশিং মেশিনে পোশাক ঢোকানোর আগে পোশাকের পকেট খালি আছে কি না তা নিশ্চিত হয়ে নিন।

যেমন: কোনো কয়েন, কলম, টুথপিক, দেয়াশলাইয়ের কাঠি ইত্যাদি থাকলে তা বের করে নিন। এগুলো আপনার মেশিন ও কাপড়ের ক্ষতি করবে।

পানির কল ও ইনলেট খোলা আছে কি না নিশ্চিত হয়ে নিন

- সঠিক ও নিয়মিতভাবে পানি সরবরাহ করুন।
- ডিটারজেন্টের সঙ্গে কিছু সাবান ব্যবহার করা ভালো ।
- নির্দেশিত মানসম্পন্ন ডিটারজেন্ট ব্যবহার করুন।

- ১. ওয়াশিং মেশিনটি ঢালু ও অসমান জায়গায় সেট করবেন না।
- সমান্তরাল ও সলিড মেঝেতে সেট করুন। চালু থাকাকালীন যেন মেশিন না কাঁপে সেদিকে খেয়াল রাখুন।