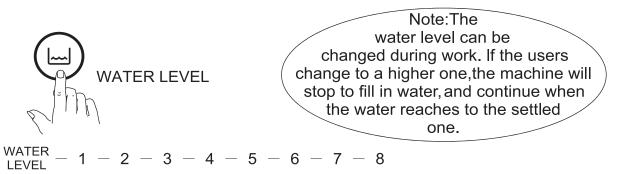

#### 8. WATER LEVEL/DELAY বাটন

পানির লেভেল নির্বাচন করতে অথবা পরিবর্তন করতে এই বাটন ব্যবহার করুন। এই বাটন ৩ সেকেন্ড চেপে পূর্ব নির্ধারিত সময়ে প্রক্রিয়া শেষ করতে পারবেন।

## তৃতীয় ধাপ: পানির স্তর নির্বাচন

পরিমাণ অনুযায়ী যথাযথ পানির স্তর নির্বাচন করতে WATER LEVEL বাটন চাপুন।

নোট: মেশিন চলাকালীন সময়ে পানির স্তরের উচ্চতা পরিবর্তন করা যাবে। যদি নতুন নির্বাচিত উচ্চতা আগের থেকে বেশি হয়, তাহলে মেশিনটি কিছুক্ষনের জন্য কার্যক্রম বন্ধ করে পর্যাপ্ত পরিমাণ পানি দ্বারা পূর্ণ হবে। পানির উচ্চতা নির্বাচিত উচ্চতার সমান হয়ে গেলে মেশিনটি আবার কাজ করা শুরু করবে।

## 4.WATER LEVEL / DELAY

Press this button to choose/change water level. Or press this button for 3s to Delay finish working time

## Step three: Choose water level.

Press "WATER LEVEL" button to choose water level.