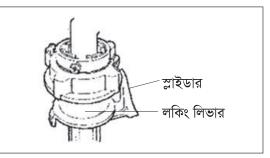

লকিং লিভার

### ইনলেট ওয়াটার পাইপ বিচ্ছিন্নকরণ:

- পানির কল বন্ধ করুন।
- লকিং লিভারটি ধরুন এবং স্লাইডারকে নিচের দিকে চেপে পাইপটি নিচে নামান।

অ্যাডাপ্টারের

স্লাইডার