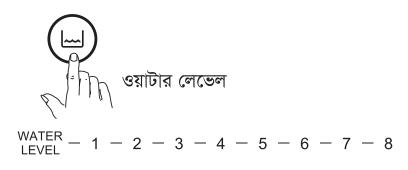

#### 8. WATER LEVEL/DELAY বাটন

পানির লেভেল নির্বাচন করতে অথবা পরিবর্তন করতে এই বাটন ব্যবহার করুন। এই বাটন ৩ সেকেন্ড চেপে পূর্ব নির্ধারিত সময়ে প্রক্রিয়া শেষ করতে পারবেন।

## তৃতীয় ধাপ: পানির স্তর নির্বাচন

পরিমাণ অনুযায়ী যথাযথ পানির স্তর নির্বাচন করতে WATER LEVEL বাটন চাপুন।

নোট: মেশিন চলাকালীন সময়ে পানির স্তরের উচ্চতা পরিবর্তন করা যাবে। যদি নতুন নির্বাচিত উচ্চতা আগের থেকে বেশি হয়, তাহলে মেশিনটি কিছুক্ষনের জন্য কার্যক্রম বন্ধ করে পর্যাপ্ত পরিমাণ পানি দ্বারা পূর্ণ হবে। পানির উচ্চতা নির্বাচিত উচ্চতার সমান হয়ে গেলে মেশিনটি আবার কাজ করা শুরু করবে।

## 4.WATER LEVEL / DELAY

Press this button to choose/change water level. Or press this button for 3s to Delay finish working time

## Step three: Choose water level.

Press "WATER LEVEL" button to choose water level.