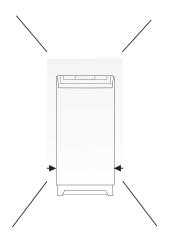

### ড্রেইন পাইপের ব্যবহার:

6cm Below

- নিশ্চিত করুন যেন মেশিন চালু অবস্থায় পাইপটি ফ্লোরে সমতল থাকে ।
- উচ্চতা ৬ সে.মি. এর কম হতে হবে। (ছবিতে প্রদর্শিত)

#### Drain Pipe Usage

#### Change the direction of the drain hose