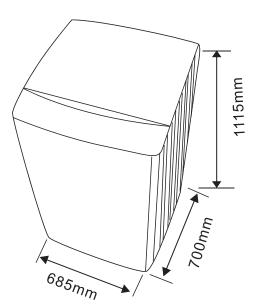

| স্পেসিফিকেশন            |                                        |  |  |  |
|-------------------------|----------------------------------------|--|--|--|
| মডেল                    | WWM-TQM150                             |  |  |  |
| পাওয়ার                 | ২২০-২৪০ ভো./৫০ হার্জ                   |  |  |  |
| ওয়াশ/ স্পিন ধারণক্ষমতা | ১৫ কেজি                                |  |  |  |
| ইনপুট পাওয়ার (ওয়াট)   | ৫০০ ওয়াট                              |  |  |  |
| ইনলেট ওয়াটার প্রেসার   | ০.০৩ মেগা প্যাসকেল ~০.৮৫ মেগা প্যাসকেল |  |  |  |
| ওয়াটারপ্রুফ লেভেল      | IPx4                                   |  |  |  |
| ডাইমেনশন (মি.মি.)       | ৬৮৫X૧০০X১০৬০ মি.মি.                    |  |  |  |
| নিট ওয়েট/ গ্রস ওয়েট   | ৫৪ কেজি/৬২ কেজি                        |  |  |  |
| নয়েজ                   | ওয়াশ নয়েজঃ <৬০ ডেসিবেল               |  |  |  |
|                         | ষ্পিন নয়েজঃ <৭০ ডেসিবেল               |  |  |  |
| সেফটি অ্যালার্ম         |                                        |  |  |  |

## 13. Specification

| Model                | WWM-TQM150                            |  |
|----------------------|---------------------------------------|--|
| Power                | 220-240V~50Hz                         |  |
| Wash/ Spin Capacity  | 15kg                                  |  |
| Input Power (W)      | 500W                                  |  |
| Inlet Water Pressure | 0.03Mpa~0.85Mpa                       |  |
| Water Proof Level    | IPX4                                  |  |
| Dimensions(mm)       | 685X700X1060mm                        |  |
| N.W/G.W              | 54kg/62kg                             |  |
| Noise                | Wash Noise:<60dB<br>Spin Noise: <70dB |  |