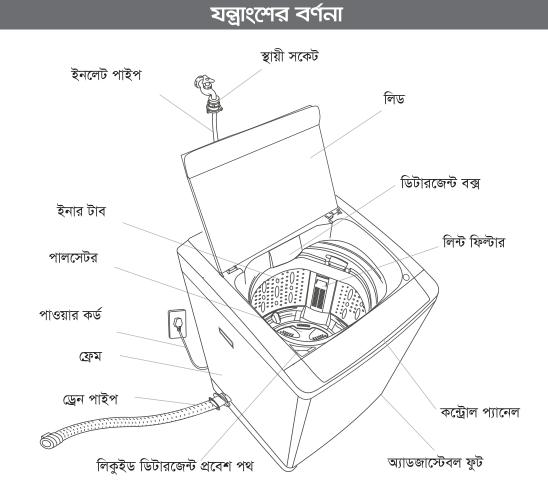

| ইনস্টলেশন এবং অ্যাডজাস্টমেন্ট | 8    |
| ¢.          | দ্রেন হোস ব্যবহার             | ¢    |
| ષ્ડ.        | ওয়াটার ইনলেট ইনস্টলেশন       | હ-૧  |
| ٩.          | কন্ট্রোল প্যানেল এবং ফিচার    | Ե    |
| ש.          | পরিচালনা পদ্ধতি               | ৯-১০ |
| ৯.          | ডিটারজেন্ট এবং পানির পরিমাণ   | 22   |
| 30.         | রক্ষণাবেক্ষণ                  | 22   |
| <u>ک</u> ۲. | সমস্যা চিহ্নিতকরণ             | ১২   |
| ১২.         | বৈশিষ্ট্য বর্ণনা              | ১৩   |
| ১৩.         | স্পেসিফিকেশন                  | \$8  |
| 28.         | .সেফটি অ্যালার্ম              | \$8  |

## প্রধান বৈশিষ্ট্য

- ১. ফাজি লজিক
- ২. চাইল্ড লক
- ৩. মেমোরি ব্যাকআপ
- 8. ডায়মন্ড টাব
- ৫. লেফট টাইম ডিসপ্লে

- ৬. কুইক ওয়াশ
- ৩৬০ ওয়াটারফল
- ৮. সেলফ-ডায়াগনোজ
- ৯. সেলফ-অটো অফ
- ১০. সোক ওয়াশ



### আনুষঙ্গিক উপকরণ:



### সাবধানতা

| সাবধান!<br><b>()</b> | এই চিহ্নুটির মানে 'বিপজ্জনক'। এটি ওয়াশিং মেশিন ও ব্যবহারকারীর নিরাপত্তার জন্য।<br>দয়া করে ওয়াশিং মেশিনটি নির্দেশনা অনুযায়ী পরিচালনা করুন, তা না হলে এটি ক্ষতির<br>সম্মুখীন হতে পারে। |  |  |
|----------------------|------------------------------------------------------------------------------------------------------------------------------------------------------------------------------------------|--|--|
| নিষিদ্ধ              | এই চিহ্নটির অর্থ নিষিদ্ধ অথবা ওয়াশিং মেশিনটির ক্ষতি করবে।                                                                                                                               |  |  |
|                      |