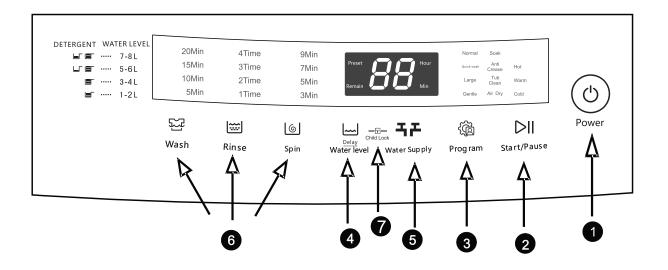

### কন্ট্রোল প্যানেল এবং ফিচার

### **১. POWER** বাটন

এই বাটন চেপে মেশিনটি অন/অফ করুন। ব্যবহারকারি ১০ মিনিটের মধ্যে START/PAUSE বাটন না চাপলে মেশিনটি স্বয়ংক্রিয়ভাবে বন্ধ হয়ে যাবে।

### ২. START/PAUSE বাটন

START/PAUSE বাটন চেপে মেশিনটি থামান বা চালু করুন। মেশিন থেমে থাকা অবস্থায় এই বাটন চাপলে মেশিনটি পুনরায় চালু হবে।

### ৩. PROGRAM বাটন

এই বাটন চেপে প্রোগ্রাম নির্বাচন করুন।

#### 8. WATER LEVEL/DELAY বাটন

পানির লেভেল নির্বাচন করতে অথবা পরিবর্তন করতে এই বাটন ব্যবহার করুন। এই বাটন ৩ সেকেন্ড চেপে পূর্ব নির্ধারিত সময়ে প্রক্রিয়া শেষ করতে পারবেন।

### ৫. WATER SUPPLY বাটন

এই বাটন চেপে পানির তাপমাত্রা (গরম/উষ্ণ/ঠান্ডা) নির্বাচন করুন।

#### ৬. WASH/RINSE/SPIN বাটন

এই ফাংশনগুলো নির্বাচন করতে WASH/RINSE/SPIN বাটনগুলো প্রেস করুন। আবার, ব্যবহারকারী এদের দুইটি প্রেস করেও যেমন প্রোগ্রাম চান তা সেট করতে পারবেন।

### ৭. CHILD LOCK বাটন

চাইল্ড লক ফাংশন অ্যাক্টিভেট করতে WATER LEVEL এবং WATER SUPPLY বাটন দুটি একসাথে প্রেস করুন।