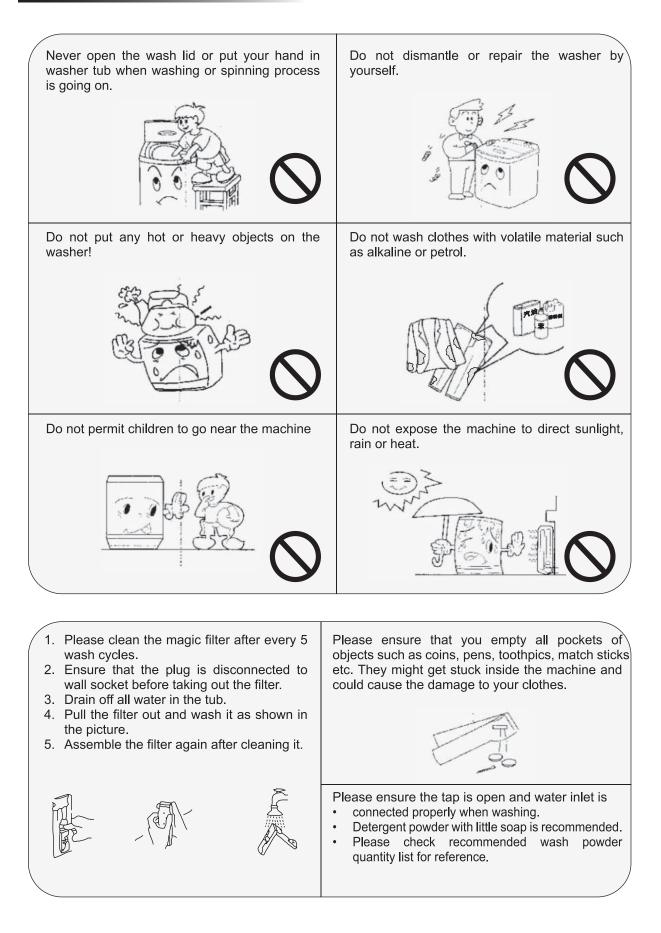

## 4. Installation and Adjustment

- Do not place the washing machine on a slanting, uneven or unstable surface.
- Place the washing machine on a solid levelled surface to avoid excessive vibration during operation.

#### Adjusting The Washing Machine

- The front legs of the machine are adjustable. Lift the front side slightly and rotate the legs to let the machine stable and horizontal.
- Then lock the nut if the legs has nut.
- Please check whether the machine is horizontal as shown in picture.