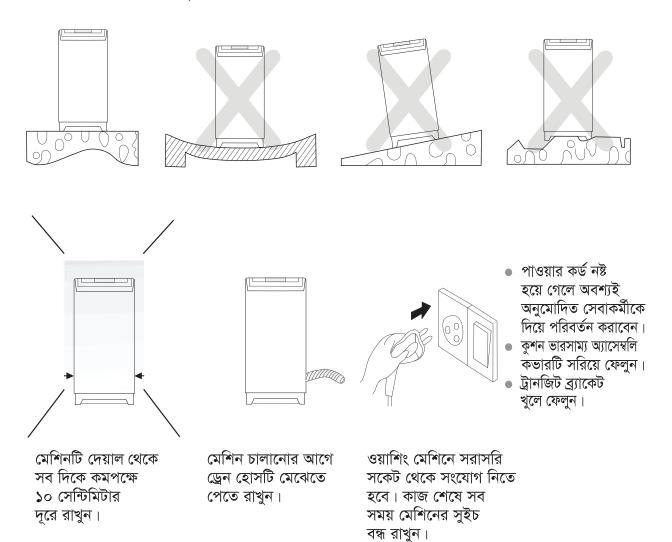

পানির কল ও ইনলেট খোলা আছে কি না নিশ্চিত হয়ে নিন

- সঠিক ও নিয়মিতভাবে পানি সরবরাহ করুন।
- ডিটারজেন্টের সঙ্গে কিছু সাবান ব্যবহার করা ভালো ।
- নির্দেশিত মানসম্পন্ন ডিটারজেন্ট ব্যবহার করুন।

- ১. ওয়াশিং মেশিনটি ঢালু ও অসমান জায়গায় সেট করবেন না।
- সমান্তরাল ও সলিড মেঝেতে সেট করুন। চালু থাকাকালীন যেন মেশিন না কাঁপে সেদিকে খেয়াল রাখুন।

### ওয়াশিং মেশিন সমন্বয়করণ:

- মেশিনের সামনের পায়া নিয়ন্ত্রণযোগ্য (Adjustable) । সামনের দিকটি সামান্য উপরে তুলুন এবং ঘুরিয়ে ঘুরিয়ে পায়াগুলো ঠিক করে মেশিনটি সঠিক ও সমতলভাবে বসান ।
- এরপর পায়ার নাটগুলো লক করে দিন (যদি পায়ার নাট থাকে)।
- চিত্রে প্রদর্শিত নিয়মে মেশিনটি আনুভূমিক (Horizontal) আছে কি না নিশ্চিত করুন।

### ড্রেইন পাইপের ব্যবহার:

6cm Below

- নিশ্চিত করুন যেন মেশিন চালু অবস্থায় পাইপটি ফ্লোরে সমতল থাকে ।
- উচ্চতা ৬ সে.মি. এর কম হতে হবে। (ছবিতে প্রদর্শিত)

## পাওয়ার কর্ড সংযোগ দেওয়ার আগে নিশ্চিত হয়ে নিন, আপনার বৈদ্যুতিক সংযোগে সঠিকভাবে আর্থিং করা আছে কি না।

- ওয়াশিং মেশিনটি অবশ্যই আর্থ করা থাকতে হবে ।
- আলাদা তার ব্যবহার করবেন না। বিশেষ মানসম্পন্ন সকেট ব্যবহার করুন।

Keep the machine at least 10cm away from the wall on all sides.

Place the drain hose flat on the floor before operating the machine.

 If the power cord is damaged.it must be replaced by the authorized service person in order to avoid hazard.

- Discard the cushion balance ring assembly cover.
- Remove transit bracket.

Washing machine should be directly connected to socket. Switch off the machine when not in operation