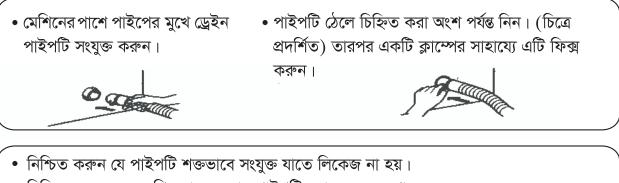

### ড্রেইন পাইপের ব্যবহার:

6cm Below

- নিশ্চিত করুন যেন মেশিন চালু অবস্থায় পাইপটি ফ্লোরে সমতল থাকে ।
- উচ্চতা ৬ সে.মি. এর কম হতে হবে। (ছবিতে প্রদর্শিত)

## দ্রেন হোসের নির্দেশনা পরিবর্তন: