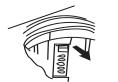

#### সাবধানতা

ওয়াশিং অথবা স্পিনিং প্রসেস চলার সময় কখনো ওয়াশ নিজে নিজে ওয়াশার মেরামত করবেন না। লিড খুলবেন না। ওয়াটার টাবে হাত রাখবেন না।

- ১. প্রতি ৫ বার ওয়াশের পর ম্যাজিক ফিল্টারটি পরিষ্কার করুন।
- ২. ফিল্টারটি বের করার আগে সকেট থেকে প্লাগ খুলে নিন।
- ৩. টাব থেকে পানি সরিয়ে ফেলুন।
- 8. ছবির নির্দেশনা অনুযায়ী ফিল্টারটি খুলে পরিষ্কার করুন।
- ৫. পরিষ্কার হয়ে গেলে আবার ফিল্টারটি সংযোজন করুন।

## প্রতি ৫ বার ওয়াশের পর লিন্ট ফিল্টার পরিষ্কার:

১. চিত্রে তির চিহ্নিত নির্দেশনা ২. লিন্ট ফিল্টারটি খুলে পরিষ্কার করে ৩. পুনরায় ফিল্টারটি চিত্রে তির চিহ্নিত অনুযায়ী লিন্ট ফিল্টারটি টানুন। আবার বন্ধ করে দিন। নির্দেশনা অনুযায়ী ইনস্টল করুন।

### Lint filter clearance each 5 wash cycles

1. Please pull out the lint filter according to the direction of arrow.

3. Reinstall the lint filter according to the direction of arrow.