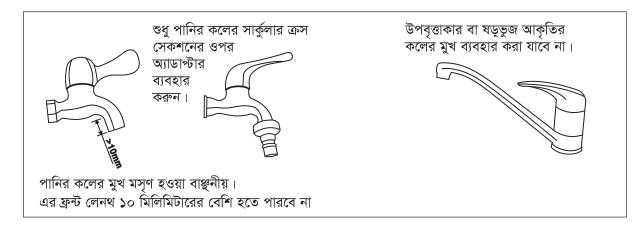

### পানির কলের সঙ্গে অ্যাডাপ্টারের সংযোগ:

সঠিক ওয়াটার ইনলেট:

## Connect the adaptor to the tap