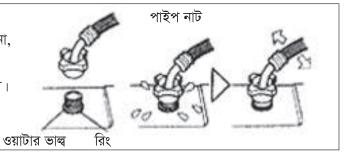

### পানির কলের সঙ্গে অ্যাডাপ্টারের সংযোগ:

সঠিক ওয়াটার ইনলেট:

### ওয়াশিং মেশিনে ইনলেট ওয়াটার পাইপ সংযোগ:

- ওয়াটার প্রুফ রিংটি বিচ্ছিন্ন করবেন না। ওয়াশের আগে রিংটি ড্যামেজ হয়েছে কি না, পরীক্ষা করে নিন।
- ওয়াটার ভাল্ব পাইপ নাট দিয়ে আটকে দিন।
- ৩. নাটটি সঠিকভাবে লাগান।

লকিং লিভার

### অ্যাডাপ্টারের সঙ্গে ইনলেট ওয়াটার পাইপ সংযোগ:

- স্লাইডারটিকে নিচের দিকে চাপুন এবং অ্যাডাপ্টারের মধ্যে পাইপটি ঢুকান।
- লকিং লুভারকে কানেক্টরের সাথে আঁটকান এবং স্লাইডারটি ছেড়ে দিন যতক্ষণ না শব্দ শোনা যায়।

### ওয়াটার ইনলেট পাইপ এবং পানির কল পরীক্ষা:

- পাইপটি শক্তভাবে লেগেছে কি না সহজভাবে টেনে পরীক্ষা করুন।
- কলটি খুলে কোনো লিক আছে কি না পরীক্ষা করুন।
- এতিবার ওয়াশের পূর্বে নিশ্চিত করুন পাইপটি কলের এবং ওয়াশিং মেশিনে সঠিকভাবে সংযুক্ত আছে।

### ইনলেট ওয়াটার পাইপ বিচ্ছিন্নকরণ:

- পানির কল বন্ধ করুন।
- লকিং লিভারটি ধরুন এবং স্লাইডারকে নিচের দিকে চেপে পাইপটি নিচে নামান।

অ্যাডাপ্টারের

স্লাইডার