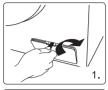

#### ■ ইউনিভার্সাল কানেক্টর সংযোগ:

- ১. ইউনিভার্সাল কানেক্টর এক হাতে এবং লক লিভার আরেক হাতে প্রেস করে ইউনিভার্সাল কানেক্টর এবং ওয়াটার সাপ্লাই হোস আলাদা করুন।
- ২. যদি ট্যাপের আউটার ডায়ামিটার জয়েন্ট রিংয়ের থেকে বড় হয়, তবে ৪টি স্ক্রু ঢিলা করে ইউনিভার্সাল কানেক্টর থেকে জয়েন্ট রিংটি বাদ দিতে হবে।
- ৩. ৪টি স্ক্রু ঢিলা করে ইউনিভার্সাল কানেক্টরের উপরিভাগ ট্যাপের উপর স্লাইড করুন।
- 8. স্ক্রু ৪টি স্ক্রু ড্রাইভারের সাহায্যে দৃঢ়ভাবে ইউনিভার্সাল কানেক্টরের সাথে লাগান যেন ট্যাপের সাথে এর উপরিভাগের সংযোগটি নিশ্চিত হয়।
- ৫. ইউনিভার্সাল কানেক্টর থেকে "CAUTION" লেবেলটি অপসারণ করুন (যদি থাকে)।
- ৬. ইনলেট হোসটি সঠিকভাবে সংযুক্ত আছে কি না, তা নিশ্চিত হোন।
- ৭.ওয়াশিং মেশিনের পিছনের অংশে ইনলেট হোসটি অন্য প্রান্তের ইনলেট ভাল্পের সাথে সংযুক্ত করুন।