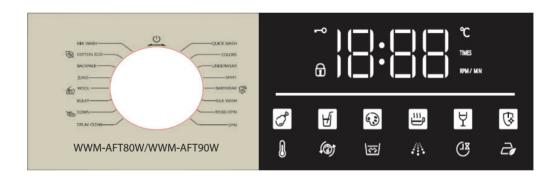

### ■ ফাংশন পরিচিতি:

- Power ON/OFF: ওয়াশিং মেশিনটি চালু করার জন্য পাওয়ার নবটি একবার ঘুরান
  এবং বন্ধ করার জন্য পাওয়ার নবটি ঘুরিয়ে 'অফ' ② পজিশনে নিয়ে আসুন। ওয়াশিং মেশিনটি
  চলমান অবস্থায় যদি কোনো প্রোগ্রাম নির্বাচন না করা হয় তবে য়য়ংক্রিয়ভাবে ডিসপ্লেটি বন্ধ হয়ে যাবে।
- Start/Stop বাটন: একবার একটি চক্র শুরু করার জন্য বাটন চাপুন, বাটনটি আবার চাপলেই অপারেটিং চক্র থেমে যাবে। বিরতির সময়, সেটিং নির্বাচন করা ও পরিবর্তন করা যাবে না। আবার বাটন চাপুন সক্রিয় চক্রটি পুনরায় চালু হবে।

### • ডিসপ্লে উইনডো:

- 1. পাওয়ার অন থাকলে ডিসপ্লেটি স্পিন স্পিড ও অন্যান্য ফাংশন দেখাবে;
- 2. মেশিনটি চলমান থাকলে ডিসপ্লেটি প্রোগ্রাম শেষ হওয়ার বাকি সময় দেখাবে;
- 3. ব্রেকডাউনের সময় ডিসপ্লেটি Error Code দেখাবে।

- টেম্পারেচার (TEMP) বাটন: পানির তাপমাত্রা নির্বাচনের জন্য বাটনটি ব্যবহার করুন।
   প্রতিটি বাছাই করা চক্র (ঠান্ডা থেকে ৮০ ডিগ্রি সেলসিয়াস) একটি অন্যটির চেয়ে ভিন্ন হবে।
   নির্ধারিত সেটিং নির্বাচন প্রক্রিয়ার সময় পর্দায় তা প্রদর্শিত হবে।
- স্পিড (SPEED) বাটন: প্রয়োজন অনুসারে স্পিন স্পিড নির্বাচন করুন। কিছু কিছু প্রোগ্রামের জন্য স্পিন স্পিডে লিমিটেশন আছে।
- টাইম ডিলে (DELAY) বাটন: প্রতিটি চক্রের বিরতির জন্য বারবার এই বাটনটি চাপুন।
- রিঞ্জ (RINSE) বাটন: কাপড় ধুয়ে পরিষ্কারের সময় (কয়বার ধুয়ে পরিষ্কার করতে চান)
  নির্বাচন করতে এই বাটনটি ব্যবহার করুন। নির্বাচনগুলো (০ থেকে সর্বোচ্চবার) প্রতিটি চক্রের
  জন্য ভিন্ন ভাবে পরিবর্তিত হবে। কিছু কিছু প্রোগ্রামের জন্য রিঞ্জ ফাংশনটির লিমিটেশন
  আছে।
- সোক (SOAK) বাটন: প্রয়োজন অনুসারে সোক টাইম নির্বাচন করুন। কিছু কিছু প্রোগ্রামের জন্য সোক ফাংশনটির বাড়ানো কমানোর লিমিটেশন আছে। অতিরিক্ত ময়লা কাপড়ের জন্য এক্সটা সোক প্রয়োজন হয়
- • অক্সিফ্রেশ (OXYFRESH) বাটন: এই বাটনটি প্রেস করলে রানিং প্রোগ্রাম সমাপ্ত হওয়ার
   পরেও মেশিনটি ৮ ঘণ্টা পর্যন্ত সচল থাকে। এতে করে কাপড়ে কোনো দুর্গন্ধ বা কোনো ক্ষতি হয়
   না। প্রোগ্রামটি কন্টিনিউ করতে না চাইলে রানিং অবস্থায় পাওয়ার অফ করে কাপড় বের করে
   নিতে পারেন।
- DIY WASH (+/-) বাটন: এই ফাংশনটির মাধ্যমে কতিপয় প্রোগ্রাম সমাপ্তির সময় পরিবর্তন
  করা যায়। কিছু কিছু প্রোগ্রামের ক্ষেত্রে এই ফাংশনটির লিমিটেশন আছে।
- স্টেইন (STAIN) বাটন: বিভিন্ন ধরনের দাগ দূর করতে এই ফাংশনটি ব্যবহৃত হয়। বাটনটি ৩ সেকেন্ড পর্যন্ত প্রেস করে ধরে থাকলে ফাংশনটি কার্যকর হয়ে যাবে।
- কাৰ্যক্ৰম:
- মিক্স ওয়াশ (Mix Wash): এই প্রোগ্রামটি কটন এবং সিনথেটিক কাপড় ধোয়ার জন্য উপযুক্ত।
   যে সকল কাপড় থেকে রং উঠার সম্ভাবনা আছে, সে সকল কাপড় এক সাথে ধোয়া থেকে বিরত থাকুন।
- কটন ইকো (Cotton Eco): A+++ রেটিং সম্বলিত এই প্রোগ্রামটি সবথেকে বেশি বিদ্যুৎ সাশ্রয়ী।
- ব্যাকপ্যাক (Backpack): সাধারণত ব্যাকপ্যাক জাতীয় জিনিসপত্র ধোয়ার জন্য একটি উপযুক্ত প্রোগ্রাম।
- জিল (Jeans): এই প্রোগ্রামটি জিলের কাপড় ধোয়ার জন্য একটি উপযুক্ত প্রোগ্রাম।
- উল (Wool): মেশিন ওয়াশ লেবেলযুক্ত উল টেক্সটাইল ধোয়ার জন্য এই পদ্ধতিটি নির্বাচন করুন। কাপড়ের গায়ে লাগানো লেবেল অনুযায়ী সঠিক ওয়াশিং তাপমাত্রা নির্বাচন করুন।
- বাল্কি (Bulky): এই প্রোগ্রামটি বড় এবং ভাড়ি কাপড় ধোয়ার জন্য উপযুক্ত।
- **ডাউন (Down)**: ডাউন জ্যাকেট ওয়াশ করার ক্ষেত্রে এ প্রোগ্রামটি নির্বাচন করুন।