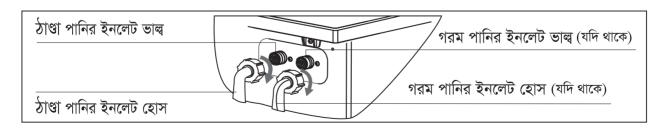

#### Caution

- 1. Attach the inlet hose to a 1/2-inch (15 mm) water tap and keep increasing the speed counterclockwise.
- 2. Connect the inlet hose to the rear end of the washing machine to the inlet valve on the other end and increase the speed counterclockwise. When there is an inlet on the back of the machine, connect it to a cold-water supply line. If you have two inlet valves, connect one to the cold-water supply line and the other to the hot water supply line, follow the picture below to complete the connection.