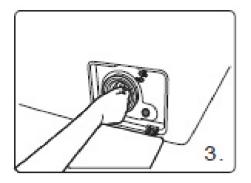

#### Caution

- 1. Attach the inlet hose to a 1/2-inch (15 mm) water tap and keep increasing the speed counterclockwise.
- 2. Connect the inlet hose to the rear end of the washing machine to the inlet valve on the other end and increase the speed counterclockwise. When there is an inlet on the back of the machine, connect it to a cold-water supply line. If you have two inlet valves, connect one to the cold-water supply line and the other to the hot water supply line, follow the picture below to complete the connection.

#### **Universal Conector Connection**