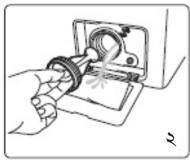

#### ■ ইউনিভার্সাল কানেক্টর সংযোগ:

- ১. ইউনিভার্সাল কানেক্টর এক হাতে এবং লক লিভার আরেক হাতে প্রেস করে ইউনিভার্সাল কানেক্টর এবং ওয়াটার সাপ্লাই হোস আলাদা করুন।
- ২. যদি ট্যাপের আউটার ডায়ামিটার জয়েন্ট রিংয়ের থেকে বড় হয়, তবে ৪টি স্ক্রু ঢিলা করে ইউনিভার্সাল কানেক্টর থেকে জয়েন্ট রিংটি বাদ দিতে হবে।
- ৩. ৪টি স্ক্রু ঢিলা করে ইউনিভার্সাল কানেক্টরের উপরিভাগ ট্যাপের উপর স্লাইড করুন।
- 8. স্ক্রু ৪টি স্ক্রু ড্রাইভারের সাহায্যে দৃঢ়ভাবে ইউনিভার্সাল কানেক্টরের সাথে লাগান যেন ট্যাপের সাথে এর উপরিভাগের সংযোগটি নিশ্চিত হয়।
- ৫. ইউনিভার্সাল কানেক্টর থেকে "CAUTION" লেবেলটি অপসারণ করুন (যদি থাকে)।
- ৬. ইনলেট হোসটি সঠিকভাবে সংযুক্ত আছে কি না, তা নিশ্চিত হোন।
- ৭.ওয়াশিং মেশিনের পিছনের অংশে ইনলেট হোসটি অন্য প্রান্তের ইনলেট ভাল্পের সাথে সংযুক্ত করুন।