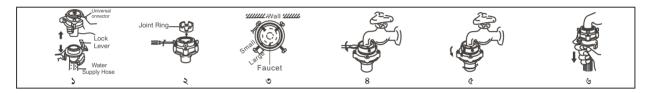

#### ■ ইউনিভার্সাল কানেক্টর সংযোগ:

- ১. ইউনিভার্সাল কানেক্টর এক হাতে এবং লক লিভার আরেক হাতে প্রেস করে ইউনিভার্সাল কানেক্টর এবং ওয়াটার সাপ্লাই হোস আলাদা করুন।
- ২. যদি ট্যাপের আউটার ডায়ামিটার জয়েন্ট রিংয়ের থেকে বড় হয়, তবে ৪টি স্ক্রু ঢিলা করে ইউনিভার্সাল কানেক্টর থেকে জয়েন্ট রিংটি বাদ দিতে হবে।
- ৩. ৪টি স্ক্রু ঢিলা করে ইউনিভার্সাল কানেক্টরের উপরিভাগ ট্যাপের উপর স্লাইড করুন।
- 8. স্ক্রু ৪টি স্ক্রু ড্রাইভারের সাহায্যে দৃঢ়ভাবে ইউনিভার্সাল কানেক্টরের সাথে লাগান যেন ট্যাপের সাথে এর উপরিভাগের সংযোগটি নিশ্চিত হয়।
- ৫. ইউনিভার্সাল কানেক্টর থেকে "CAUTION" লেবেলটি অপসারণ করুন (যদি থাকে)।
- ৬. ইনলেট হোসটি সঠিকভাবে সংযুক্ত আছে কি না, তা নিশ্চিত হোন।
- ৭.ওয়াশিং মেশিনের পিছনের অংশে ইনলেট হোসটি অন্য প্রান্তের ইনলেট ভাল্পের সাথে সংযুক্ত করুন।

#### Caution

- 1. Attach the inlet hose to a 1/2-inch (15 mm) water tap and keep increasing the speed counterclockwise.
- 2. Connect the inlet hose to the rear end of the washing machine to the inlet valve on the other end and increase the speed counterclockwise. When there is an inlet on the back of the machine, connect it to a cold-water supply line. If you have two inlet valves, connect one to the cold-water supply line and the other to the hot water supply line, follow the picture below to complete the connection.

#### **Universal Conector Connection**