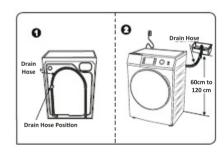

### ড্রেইন হোস সংযোগ:

- মেঝে থেকে ড্রেইন হোসটি ৬০ সে.মি. থেকে ১২০ সে.মি. উঁচুতে স্থাপন করুন, অন্যথায় ভালোভাবে ময়লা পানি নিদ্ধাশন হবে না।
- যত্নসহকারে নিশ্চিত করুন যেন সমস্ত হোসগুলো আঁটসাঁটভাবে লাগানো হয়।

#### **■** Connect The Drain Hose

- 1. The drain hose should be placed at a height of 60-120 cm above the floor, otherwise it can cause poor drainage.
- 2. Be ensure that all hose's connections are connected tightly.