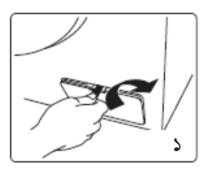

ওয়াশিং মেশিনটি ব্যবহার করার পূর্বে ট্রানজিট বোল্টগুলি অবশ্যই মেশিনের পিছনের অংশ থেকে অপসারণ করুন। বোল্টগুলো অপসারণ করার জন্য নিম্নলিখিত পদক্ষেপগুলো অনুসরণ করুন এবং ভবিষ্যতে ব্যবহারের জন্য বোল্টগুলো যত্নসহকারে রাখুন।

- 🕽। স্প্যানার দিয়ে ট্রানজিট বোল্টগুলো লুজ করুন।
- ২। প্রতিটি বোল্ট হোল থেকে অপসারণ করুন।
- ৩। বোল্টের ফাঁকা স্থানে কভার বসিয়ে বন্ধ করুন।
- ওয়াশিং মেশিনের স্থান ঠিক করুন:

এমন একটি স্থানে ওয়াশিং মেশিনটি ইনস্টল বা স্থাপন করুন যার পারিপার্শিক তাপমাত্রা ০ ডিগ্রি সেলসিয়াসের কম যেন না হয়, কারণ তা প্রোগ্রামিং কন্ট্রোলারের জন্য ক্ষতিকর।