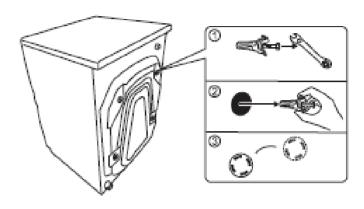

ওয়াশিং মেশিনটি ব্যবহার করার পূর্বে ট্রানজিট বোল্টগুলি অবশ্যই মেশিনের পিছনের অংশ থেকে অপসারণ করুন। বোল্টগুলো অপসারণ করার জন্য নিম্নলিখিত পদক্ষেপগুলো অনুসরণ করুন এবং ভবিষ্যতে ব্যবহারের জন্য বোল্টগুলো যত্নসহকারে রাখুন।

- 🕽। স্প্যানার দিয়ে ট্রানজিট বোল্টগুলো লুজ করুন।
- ২। প্রতিটি বোল্ট হোল থেকে অপসারণ করুন।
- ৩। বোল্টের ফাঁকা স্থানে কভার বসিয়ে বন্ধ করুন।
- ওয়াশিং মেশিনের স্থান ঠিক করুন:

এমন একটি স্থানে ওয়াশিং মেশিনটি ইনস্টল বা স্থাপন করুন যার পারিপার্শিক তাপমাত্রা ০ ডিগ্রি সেলসিয়াসের কম যেন না হয়, কারণ তা প্রোগ্রামিং কন্ট্রোলারের জন্য ক্ষতিকর।

#### ■ Remove The Transit Bolts:

Before using this washing machine, transit bolts must be removed from the back of the machine. Please follow the following steps to remove the bolts.

- 1. Loosen the four-transit bolt with a spanner.
- 2. Take each bolt head and pull it through the wide part of the hole. Repeat for each bolt.
- 3. Fill the holes with the supplied plastic covers.

**Note:** Preserve all the transit bolts for future use.