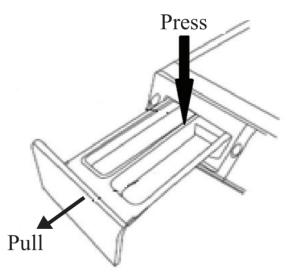

#### ডিটারজেন্ট ড্রয়ার পরিষ্কারকরণ:

- দ্রয়ারের ভেতর Press লেখা অংশে চাপুন এবং ডিটারজেন্টের পানি সরিয়ে ফেলতে দ্রয়ারটি বের করুন।
- ২. সকল খাঁজ পানি দিয়ে পরিষ্কার করুন।
- নরম ঢাকনাটি সংযোজন করে দ্রয়ারটি বন্ধ করে
   দিন।

#### Detergent Drawer Cleaning

- 1. Press the 'Press' writing part inside the drawer and take out the drawer to remove the detergent water.
- 2. Clean all grooves with water.
- 3. Then close the drawer by attaching the soft lid.