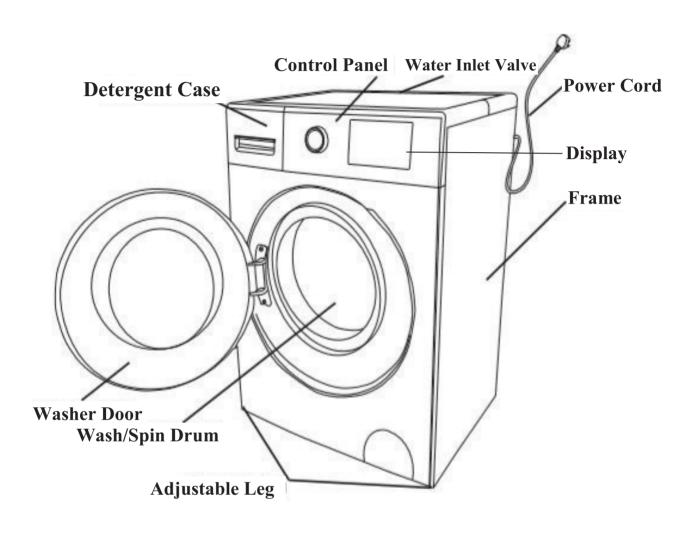

## ওয়াশিং মেশিন বিবরণী

### এই নির্দেশাবলিটি সংরক্ষণ করুন মেশিনটি শুধুমাত্র পরিবারের কাজে ব্যবহারের জন্য তৈরি

■ ওয়াশিং মেশিনটির বিবরণ:

বি.দ্র. আপনার নতুন ওয়াশারটি একজন অভিজ্ঞ মেকানিক্যাল প্রযুক্তিবিদ দ্বারা ইনস্টল করুন। যদি আপনি মনে করেন যে আপনি নিজেই ওয়াশারটি ইনস্টল করায় দক্ষ তবে ইনস্টলেশনের আগে অনুগ্রহ করে ইনস্টলেশন পদ্ধতিসমূহ ভালোভাবে পড়ন।