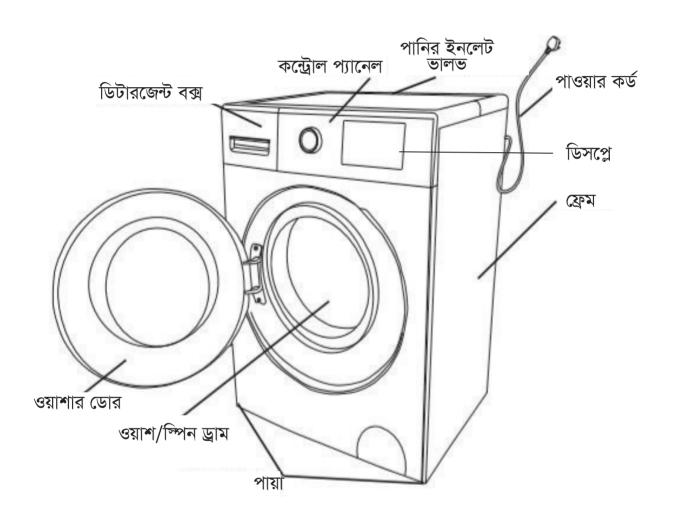

## ওয়াশিং মেশিন বিবরণী

### এই নির্দেশাবলিটি সংরক্ষণ করুন মেশিনটি শুধুমাত্র পরিবারের কাজে ব্যবহারের জন্য তৈরি

■ ওয়াশিং মেশিনটির বিবরণ:

বি.দ্র. আপনার নতুন ওয়াশারটি একজন অভিজ্ঞ মেকানিক্যাল প্রযুক্তিবিদ দ্বারা ইনস্টল করুন। যদি আপনি মনে করেন যে আপনি নিজেই ওয়াশারটি ইনস্টল করায় দক্ষ তবে ইনস্টলেশনের আগে অনুগ্রহ করে ইনস্টলেশন পদ্ধতিসমূহ ভালোভাবে পড়ন।