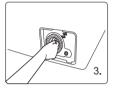

### বিদ্যুৎ সংযোগ করুন:

- যখন আপনি হিটিং ফাংশনটি ব্যবহার করবেন তখন ইউনিটটির মধ্য দিয়ে সর্বাধিক 10A বিদ্যুৎ পরিবাহিত হবে। তাই নিশ্চিত করুন যেন আপনার বাড়ির পাওয়ার সাপ্লাই সিস্টেম (কারেন্ট, পাওয়ার ভোল্টেজ এবং তার) বৈদ্যুতিক সরঞ্জামগুলোর স্বাভাবিক লোডিং প্রয়োজনীয়তা পূরণ করতে পারে।
- সঠিকভাবে ইনস্টল করা এবং সঠিকভাবে আর্থেড (মেঝের কাছাকাছি দেয়ালের সাথে সংযুক্ত) করা সকেট থেকে বিদ্যুৎ সংযোগ করুন।
- পাওয়ার প্লেটের বিদ্যুৎ ভোল্টেজটি মেশিনের রেটযুক্ত ভোল্টেজের মতোই যেন হয় তা নিশ্চিত করুন।
- পাওয়ার প্লাগটি (G -টাইপ প্লাগ) যেন সকেটের সাথে ম্যাচ করে।
- এক্সটেনশন কর্ড হিসেবে বহুমুখী প্লাগ বা সকেট ব্যবহার করবেন না।
- 🎳 ভেজা হাত দিয়ে প্লাগ খোলা বা লাগানো কোনোটাই করবেন না।
- প্লাগটি শক্ত করে ধরে টেনে বের করুন, জোড়ে টানাটানি করবেন না ।
- যদি পাওয়ার কর্ড ক্ষতিগ্রস্থ হয় বা কোনো অংশ ভেঙ্গে যাওয়ার মতো অবস্থা হয় তবে উক্ত পাওয়ার কর্ডটি অবশ্যই নির্মাতা প্রতিষ্ঠান বা নির্মাতা প্রতিষ্ঠান অনুমোদিত কেন্দ্র থেকে সংগ্রহ করুন।

#### Connect The Power

- 1. As the maximum current through the unit is 10A when you are using its heating function, please make sure the power supply system (current, power voltage and wire) at your home can meet the normal loading requirements of this electrical appliance.
- 2. Please connect the power to a socket which is correctly installed and properly earthed.
- 3. Make sure the power voltage at your place is same to that of the machine's related voltage.
- 4. Power plug must match the socket.
- 5. Don't use multi- purpose plug or socket as extension cord.
- 6. Don't touch the plug with wet hands.
- 7. Grab the plug firmly to unplug. Don't pull the cord directly.
- 8. If power cord is damaged or has any sign of being broken, special power cord must be selected or purchased from its manufacturer or service center for replacement.