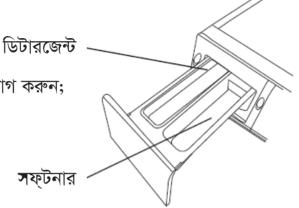

### ■ ডিটারজেন্ট ড্রয়ার ব্যবহার করুন:

- ১. স্লাইড ডিটারজেন্ট ড্রয়ার খুলুন;
- ২. প্রধান ওয়াশ কম্পার্টমেন্টে সামান্য ডিটারজেন্ট যোগ করুন;
- ৩. কম্পার্টমেন্টে ফেব্রিক সফটনার যোগ করুন;
- ৪. ডিটারজেন্ট ড্রয়ার বন্ধ করুন।

সফটনার

### সতর্কতাঃ

ওয়াশিং মেশিন অপারেট করার সময় ডিটারজেন্ট ড্রয়ারটি খুলবেন না।

- বিভিন্ন ওয়াশিং তাপমাত্রার জন্য উপযুক্ত ধরনের ডিটারজেন্ট নির্বাচন করুন যা কম পানি এবং পাওয়ার খরচের পাশাপাশি ভালোভাবে কাপড পরিষ্কার করবে।
- ফেব্রিক সফ্টনার বা ডিটারজেন্ট প্রয়োগ করার আগে পানি মিশিয়ে পাতলা করে নেয়া জরুরি ।
- লিকুইড কন্টেইনারে ডিটারজেন্ট গুঁড়া ব্যবহার করবেন না।