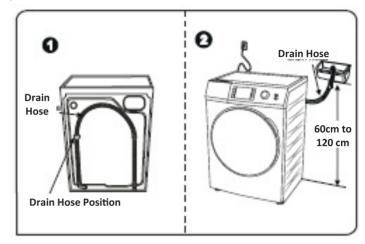

### ড্রেইন হোস সংযোগ:

- মেঝে থেকে ড্রেইন হোসটি ৬০ সে.মি. থেকে ১২০ সে.মি. উঁচুতে স্থাপন করুন, অন্যথায় ভালোভাবে ময়লা পানি নিদ্ধাশন হবে না।
- যত্নসহকারে নিশ্চিত করুন যেন সমস্ত হোসগুলো আঁটসাঁটভাবে লাগানো হয়।

#### **■** Connect The Drain Hose

- 1. The drain hose should be placed at a height of 60-120 cm above the floor, otherwise it can cause poor drainage.
- 2. Be ensure that all hose's connections are connected tightly.