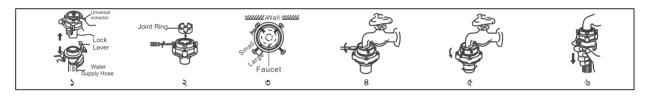

#### ■ ইউনিভার্সাল কানেক্টর সংযোগ:

- ১. ইউনিভার্সাল কানেক্টর এক হাতে এবং লক লিভার আরেক হাতে প্রেস করে ইউনিভার্সাল কানেক্টর এবং ওয়াটার সাপ্লাই হোস আলাদা করুন।
- ২. যদি ট্যাপের আউটার ডায়ামিটার জয়েন্ট রিংয়ের থেকে বড় হয়, তবে ৪টি স্ক্রু ঢিলা করে ইউনিভার্সাল কানেক্টর থেকে জয়েন্ট রিংটি বাদ দিতে হবে।
- ৩. ৪টি স্ক্রু ঢিলা করে ইউনিভার্সাল কানেক্টরের উপরিভাগ ট্যাপের উপর স্লাইড করুন।
- 8. স্ক্রু ৪টি স্ক্রু ড্রাইভারের সাহায্যে দৃঢ়ভাবে ইউনিভার্সাল কানেক্টরের সাথে লাগান যেন ট্যাপের সাথে এর উপরিভাগের সংযোগটি নিশ্চিত হয়।
- ৫. ইউনিভার্সাল কানেক্টর থেকে "CAUTION" লেবেলটি অপসারণ করুন (যদি থাকে)।
- ৬. ইনলেট হোসটি সঠিকভাবে সংযুক্ত আছে কি না, তা নিশ্চিত হোন।
- ৭.ওয়াশিং মেশিনের পিছনের অংশে ইনলেট হোসটি অন্য প্রান্তের ইনলেট ভাল্পের সাথে সংযুক্ত করুন।

### ■ নোটঃ

- সংযোগের পরে হোসে যদি কোনো ফুটো থাকে, তাহলে ইনলেট হোসটি পুনরায় সংযোগ দেওয়ার জন্য সকল পদক্ষেপগুলো পুনরাবৃত্তি করুন।
- ২. হোসটি বাঁকাবেন না।
- ৩. প্রত্যেকবার ওয়াশার ব্যবহার করার পূর্বে হোস সংযোগটি সাবধানতার সহিত চেক করুন।