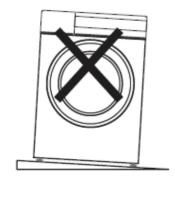

### ■ স্থান নির্বাচনঃ

ওয়াশিং মেশিনটি ইনস্টল করার পূর্বে নিম্নলিখিত বৈশিষ্ট্যগুলো অনুসারে স্থান নির্বাচন করুন:

- দৃঢ়, সমতল, শুষ্ক স্থান (স্থান সমতল না হলে অ্যাডজাস্টেবল পা যুক্ত করে সমতল করুন)।
- প্রতিস্থাপন করা স্থানটিতে যেন সরাসরি সূর্যালোক না পড়ে এবং পর্যাপ্ত বায়ু চলাচল
   থাকে।
- চারপাশের তাপমাত্রা যেন ০-৪০°সে. এর মধ্যে থাকে।
- পরিবেশের আর্দ্রতা ৯৫% এর নিচে থাকতে হবে (যখন তাপমাত্রা ২৫°সে.)।

- কয়লা বা গ্যাসের মতো তাপশক্তি থেকে দূরে রাখুন। লক্ষ্য রাখুন ওয়াশিং মেশিনটি
  প্রতিস্থাপন করার সময় যেন এর পাওয়ার কর্ডের উপর স্থাপন করা না হয়। কার্পেটের
  মেঝের উপর ওয়াশারটি ইনস্টল করবেন না। ওয়াশিং মেশিনটি প্রতিস্থাপনের সময়
  বিষয়গুলো বিশেষভাবে লক্ষ্য রাখুন।
- ট্রানজিট বোল্টগুলো অপসারণ করুন:

#### ■ Place Selection:

Before installing the washer, select the location of the washer according to the following features:

- 1. Strong, dry and plain surface (if it is not level, please make it level with adjusting the adjustable legs).
- 2. Avoid direct sun light and also make sure that there is sufficient ventilation.
- 3. The surrounding temperature should be in between 0-40°C.
- 4. The surrounding humidity should be below 95% (when the temperature is 25 °C.)
- 5. Keep the washer far away from the hot sources such as coal or gas. Make sure that the washer is not be placed on power cord. Do not install the washer on the carpet floor.

#### **Caution**

- 1. The machine must be perfectly leveled and stabilized when the four supporting feet are close to the ground. Lower the feet as much as possible on the base so that the machine is leveled.
- 2. Improper leveling adjustment may cause loud noise, machine vibration, machine displacement and other abnormal phenomena.
- 3. Air-vent is designed at the bottom of the machine (to prevent blockage). Install the washing machine on solid, smooth and skid- proof ground. Do not place the washing machine on soft blanket or wooden floor to avoid unnecessary damage.