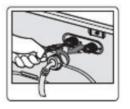

ওয়াশিং মেশিনটি ব্যবহার করার পূর্বে ট্রানজিট বোল্টগুলি অবশ্যই মেশিনের পিছনের অংশ থেকে অপসারণ করুন। বোল্টগুলো অপসারণ করার জন্য নিম্নলিখিত পদক্ষেপগুলো অনুসরণ করুন এবং ভবিষ্যতে ব্যবহারের জন্য বোল্টগুলো যত্নসহকারে রাখুন।

- 🕽। স্প্যানার দিয়ে ট্রানজিট বোল্টগুলো লুজ করুন।
- ২। প্রতিটি বোল্ট হোল থেকে অপসারণ করুন।
- ৩। বোল্টের ফাঁকা স্থানে কভার বসিয়ে বন্ধ করুন।
- ওয়াশিং মেশিনের স্থান ঠিক করুন:

এমন একটি স্থানে ওয়াশিং মেশিনটি ইনস্টল বা স্থাপন করুন যার পারিপার্শিক তাপমাত্রা ০ ডিগ্রি সেলসিয়াসের কম যেন না হয়, কারণ তা প্রোগ্রামিং কন্ট্রোলারের জন্য ক্ষতিকর।

#### ■ Remove The Transit Bolts:

Before using this washing machine, transit bolts must be removed from the back of the machine. Please follow the following steps to remove the bolts.

- 1. Loosen the four-transit bolt with a spanner.
- 2. Take each bolt head and pull it through the wide part of the hole. Repeat for each bolt.
- 3. Fill the holes with the supplied plastic covers.