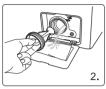

### ড্রেইন হোস সংযোগ:

- মেঝে থেকে ড্রেইন হোসটি ৬০ সে.মি. থেকে ১২০ সে.মি. উঁচুতে স্থাপন করুন, অন্যথায় ভালোভাবে ময়লা পানি নিদ্ধাশন হবে না।
- যত্নসহকারে নিশ্চিত করুন যেন সমস্ত হোসগুলো আঁটসাঁটভাবে লাগানো হয়।

#### **■** Connect The Drain Hose

- 1. The drain hose should be placed at a height of 60-120 cm above the floor, otherwise it can cause poor drainage.
- 2. Be ensure that all hose's connections are connected tightly.