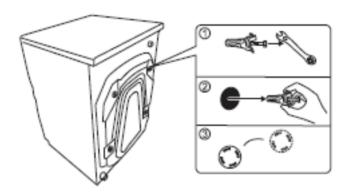

- কয়লা বা গ্যাসের মতো তাপশক্তি থেকে দূরে রাখুন। লক্ষ্য রাখুন ওয়াশিং মেশিনটি
  প্রতিস্থাপন করার সময় যেন এর পাওয়ার কর্ডের উপর স্থাপন করা না হয়। কার্পেটের
  মেঝের উপর ওয়াশারটি ইনস্টল করবেন না। ওয়াশিং মেশিনটি প্রতিস্থাপনের সময়
  বিষয়গুলো বিশেষভাবে লক্ষ্য রাখুন।
- ট্রানজিট বোল্টগুলো অপসারণ করুন:

ওয়াশিং মেশিনটি ব্যবহার করার পূর্বে ট্রানজিট বোল্টগুলি অবশ্যই মেশিনের পিছনের অংশ থেকে অপসারণ করুন। বোল্টগুলো অপসারণ করার জন্য নিম্নলিখিত পদক্ষেপগুলো অনুসরণ করুন এবং ভবিষ্যতে ব্যবহারের জন্য বোল্টগুলো যত্নসহকারে রাখুন।

- 🕽। স্প্যানার দিয়ে ট্রানজিট বোল্টগুলো লুজ করুন।
- ২। প্রতিটি বোল্ট হোল থেকে অপসারণ করুন।
- ৩। বোল্টের ফাঁকা স্থানে কভার বসিয়ে বন্ধ করুন।
- ওয়াশিং মেশিনের স্থান ঠিক করুন:

এমন একটি স্থানে ওয়াশিং মেশিনটি ইনস্টল বা স্থাপন করুন যার পারিপার্শিক তাপমাত্রা ০ ডিগ্রি সেলসিয়াসের কম যেন না হয়, কারণ তা প্রোগ্রামিং কন্ট্রোলারের জন্য ক্ষতিকর।

#### ■ Remove The Transit Bolts:

Before using this washing machine, transit bolts must be removed from the back of the machine. Please follow the following steps to remove the bolts.

- 1. Loosen the four-transit bolt with a spanner.
- 2. Take each bolt head and pull it through the wide part of the hole. Repeat for each bolt.
- 3. Fill the holes with the supplied plastic covers.

**Note:** Preserve all the transit bolts for future use.