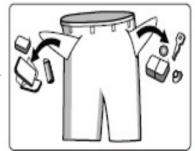

### ■ উপযুক্ত কাপড় নির্বাচনঃ

ওয়াশিং মেশিন এবং কাপড় ক্ষতিজনিত সমস্যাগুলো এড়ানোর জন্য নিম্নলিখিত পরামর্শগুলো যত্ন সহকারে পড়ন।

- ১. রেটেড ধারণক্ষমতার অধিক কাপড় লোড করবেন না।
- রঙ এবং কেয়ার লেবেল দেখে লন্ত্রির জন্য কাপড় বাছাই করুন।
  বেশিরভাগ কাপড়ের কলার বা ভেতরের দিকে সেলাইয়ের সীমার
  মধ্যে একটি টেক্সটাইল কেয়ার লেবেল থাকে।
- সমস্ত পকেট খালি আছে কি না তা নিশ্চিত করুন, শক্ত সুঁচালো
  বস্তুগুলো (যেমন: পেরেক, কয়েন, কাগজ ক্লিপ ইত্যাদি) মেশিনে
  পোশাক এবং এর উপাদানগুলোর ক্ষৃতি করতে পারে।
- ৪. ধোয়ার আগে যেকোনো জিপ, হুক ইত্যাদি বন্ধ করুন।
- ৫. কাপড় ধোয়ার সময় রঙ অনুযায়ী বাছাই করা জরুরি। গাঢ় রঙের জামাকাপড় হালকা রঙের কাপড়ের সাথে ধুয়ে ফেলবেন না এতে এক কাপড়ের রং অন্য কাপড়ে লেগে যেতে পারে।

#### Sort Out Clothes

Please read these instructions carefully to avoid the troubles of washing machine and deterioration of clothes.

- 1. Do not load clothes more then the rated capacity of the washer.
- 2. Sort the laundry by color and care label. Most clothes have a textile care label in the collar or side seam.
- 3. Make sure all the pockets are empty. Foreign objects (e.g. mails, coins, paper clips, etc.) can damage garments and washing tub.
- 4. Close any zips, fasten hooks etc. before washing.
- 5. For clothes to be washed, they should be sorted according
- to color. Dark colored clothes should not be washed with light colored clothes especially.
- 6. Badly soiled areas, stains etc. should be pre-treated with liquid detergent, stain removers etc.
- 7.Flip the clothes upside down which pill easily or has woolen surface before putting them into the machine.