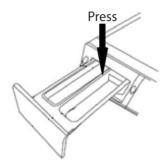

#### ডিটারজেন্ট ড্রয়ার পরিষ্কারকরণ:

- দ্রয়ারের ভেতর Press লেখা অংশে চাপুন এবং ডিটারজেন্টের পানি সরিয়ে ফেলতে দ্রয়ারটি বের করুন।
- ২. সকল খাঁজ পানি দিয়ে পরিষ্কার করুন।
- নরম ঢাকনাটি সংযোজন করে দ্রয়ারটি বন্ধ করে
   দিন।

#### Detergent Drawer Cleaning

- 1. Press the 'Press' writing part inside the drawer and take out the drawer to remove the detergent water.
- 2. Clean all grooves with water.
- 3. Then close the drawer by attaching the soft lid.