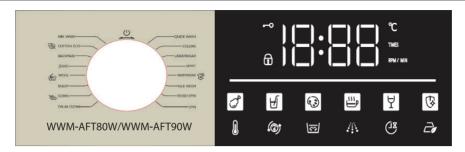

### ■ ফাংশন পরিচিতি:

- Power ON/OFF: ওয়াশিং মেশিনটি চালু করার জন্য পাওয়ার নবটি একবার ঘুরান
  এবং বন্ধ করার জন্য পাওয়ার নবটি ঘুরিয়ে 'অফ' ② পজিশনে নিয়ে আসুন। ওয়াশিং মেশিনটি
  চলমান অবস্থায় যদি কোনো প্রোগ্রাম নির্বাচন না করা হয় তবে য়য়ংক্রিয়ভাবে ডিসপ্লেটি বন্ধ হয়ে যাবে।
- Start/Stop বাটন: একবার একটি চক্র শুরু করার জন্য বাটন চাপুন, বাটনটি আবার চাপলেই অপারেটিং চক্র থেমে যাবে। বিরতির সময়, সেটিং নির্বাচন করা ও পরিবর্তন করা যাবে না। আবার বাটন চাপুন সক্রিয় চক্রটি পুনরায় চালু হবে।

### • ডিসপ্লে উইনডো:

- 1. পাওয়ার অন থাকলে ডিসপ্লেটি স্পিন স্পিড ও অন্যান্য ফাংশন দেখাবে;
- 2. মেশিনটি চলমান থাকলে ডিসপ্লেটি প্রোগ্রাম শেষ হওয়ার বাকি সময় দেখাবে;
- 3. ব্রেকডাউনের সময় ডিসপ্লেটি Error Code দেখাবে।

- টেম্পারেচার (TEMP) বাটন: পানির তাপমাত্রা নির্বাচনের জন্য বাটনটি ব্যবহার করুন।
   প্রতিটি বাছাই করা চক্র (ঠান্ডা থেকে ৮০ ডিগ্রি সেলসিয়াস) একটি অন্যটির চেয়ে ভিন্ন হবে।
   নির্ধারিত সেটিং নির্বাচন প্রক্রিয়ার সময় পর্দায় তা প্রদর্শিত হবে।
- স্পিড (SPEED) বাটন: প্রয়োজন অনুসারে স্পিন স্পিড নির্বাচন করুন। কিছু কিছু প্রোগ্রামের জন্য স্পিন স্পিডে লিমিটেশন আছে।
- টাইম ডিলে (DELAY) বাটন: প্রতিটি চক্রের বিরতির জন্য বারবার এই বাটনটি চাপুন।
- রিঞ্জ (RINSE) বাটন: কাপড় ধুয়ে পরিষ্কারের সময় (কয়বার ধুয়ে পরিষ্কার করতে চান)
  নির্বাচন করতে এই বাটনটি ব্যবহার করুন। নির্বাচনগুলো (০ থেকে সর্বোচ্চবার) প্রতিটি চক্রের
  জন্য ভিন্ন ভাবে পরিবর্তিত হবে। কিছু কিছু প্রোগ্রামের জন্য রিঞ্জ ফাংশনটির লিমিটেশন
  আছে।
- সোক (SOAK) বাটন: প্রয়োজন অনুসারে সোক টাইম নির্বাচন করুন। কিছু কিছু প্রোগ্রামের জন্য সোক ফাংশনটির বাড়ানো কমানোর লিমিটেশন আছে। অতিরিক্ত ময়লা কাপড়ের জন্য এক্সটা সোক প্রয়োজন হয়
- • অক্সিফ্রেশ (OXYFRESH) বাটন: এই বাটনটি প্রেস করলে রানিং প্রোগ্রাম সমাপ্ত হওয়ার
   পরেও মেশিনটি ৮ ঘণ্টা পর্যন্ত সচল থাকে। এতে করে কাপড়ে কোনো দুর্গন্ধ বা কোনো ক্ষতি হয়
   না। প্রোগ্রামটি কন্টিনিউ করতে না চাইলে রানিং অবস্থায় পাওয়ার অফ করে কাপড় বের করে
   নিতে পারেন।
- DIY WASH (+/-) বাটন: এই ফাংশনটির মাধ্যমে কতিপয় প্রোগ্রাম সমাপ্তির সময় পরিবর্তন
  করা যায়। কিছু কিছু প্রোগ্রামের ক্ষেত্রে এই ফাংশনটির লিমিটেশন আছে।
- স্টেইন (STAIN) বাটন: বিভিন্ন ধরনের দাগ দূর করতে এই ফাংশনটি ব্যবহৃত হয়। বাটনটি ৩ সেকেন্ড পর্যন্ত প্রেস করে ধরে থাকলে ফাংশনটি কার্যকর হয়ে যাবে।
- কাৰ্যক্ৰম:
- মিক্স ওয়াশ (Mix Wash): এই প্রোগ্রামটি কটন এবং সিনথেটিক কাপড় ধোয়ার জন্য উপযুক্ত।
   যে সকল কাপড় থেকে রং উঠার সম্ভাবনা আছে, সে সকল কাপড় এক সাথে ধোয়া থেকে বিরত থাকুন।
- কটন ইকো (Cotton Eco): A+++ রেটিং সম্বলিত এই প্রোগ্রামটি সবথেকে বেশি বিদ্যুৎ সাশ্রয়ী।
- ব্যাকপ্যাক (Backpack): সাধারণত ব্যাকপ্যাক জাতীয় জিনিসপত্র ধোয়ার জন্য একটি উপযুক্ত প্রোগ্রাম।
- জিল (Jeans): এই প্রোগ্রামটি জিলের কাপড় ধোয়ার জন্য একটি উপযুক্ত প্রোগ্রাম।
- উল (Wool): মেশিন ওয়াশ লেবেলযুক্ত উল টেক্সটাইল ধোয়ার জন্য এই পদ্ধতিটি নির্বাচন করুন। কাপড়ের গায়ে লাগানো লেবেল অনুযায়ী সঠিক ওয়াশিং তাপমাত্রা নির্বাচন করুন।
- বাল্কি (Bulky): এই প্রোগ্রামটি বড় এবং ভাড়ি কাপড় ধোয়ার জন্য উপযুক্ত।
- **ডাউন (Down)**: ডাউন জ্যাকেট ওয়াশ করার ক্ষেত্রে এ প্রোগ্রামটি নির্বাচন করুন।

#### **Function**

**On/OFF Knob**: Turn the knob once to start and turn the knob to "Off Position" to switch off the washing machine. If no program is selected while the washing machine is running, the display will automatically shut down.

**Start /Stop Button**: press the button once to start a cycle. Press the button second time, it will stop the operating cycle. During a pause, setting and options can be modified and selected again if it is permit. Pressing the button again will resume the active cycle.

#### **Display Window**

- 1. If the power is on, the display will show spin speed and other functions.
- 2. If the machine is running, the display will show the rest of the time of that program.
- 3. During breakdown, the display will show "Error Code".

**Temperature:** Use this button to select water temperature. Available selections (from cold to  $80^{\circ}$  C) vary for each cycle. The targeted setting will appear on the screen during the selection process.

**Speed:** Use the button to select a spin speed. There are spin speed limitations for some programs.

**Time Delay**: Press this button repeatedly for each cycle break.

**Rinse**: Use this button to select time for rinsing. Available selections (from 0 to max times) vary for each cycle. The targeted setting will appear on the screen during the selection process.

**Soak:** Select soak time as required. Soak time has limitations for some program.

**Oxyfresh:** When you press this button, the machine remains active for up to 8 hours even after the running program is over. This does not cause any odor or damage to the clothes. If you do not want to continue the program, you can turn off the power while the program is running and take out the clothes.

**Dry wash** (+/-) **Button:** Choose this function to change the completion time of few programs. This function has some limitations in case of some programs

**Stain:** This function is used to remove various types of stains. To run this function press and hold the button for 3 seconds.